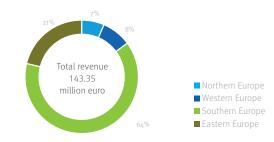

### TOTAL REVENUE PER REGION, 2022

### FM REVENUE

| Revenue (in million EUR) | 2021     | 2022     |  |  |
|--------------------------|----------|----------|--|--|
| Worldwide                | 2 032.14 | 2 065.09 |  |  |
| Europe                   | 1 825.50 | 1 883.23 |  |  |
| Northern Europe          | 0        | 0        |  |  |
| Western Europe           | 1 560.65 | 1 594.68 |  |  |
| Eastern Europe           | 176.55   | 189.80   |  |  |
| Southern Europe          | 88.29    | 98.75    |  |  |