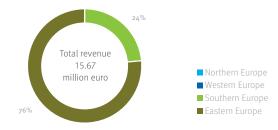

### FM REVENUE

| Revenue (in million EUR) | 2021 | 2022 |
|--------------------------|------|------|
| Worldwide                | 5.00 | 5.00 |
| Europe                   | 5.00 | 5.00 |
| Northern Europe          | 0.00 | 0.00 |
| Western Europe           | 0.00 | 0.00 |
| Eastern Europe           | 0.00 | 0.00 |
| Southern Europe          | 5.00 | 5.00 |

### TOTAL REVENUE PER REGION, 2022