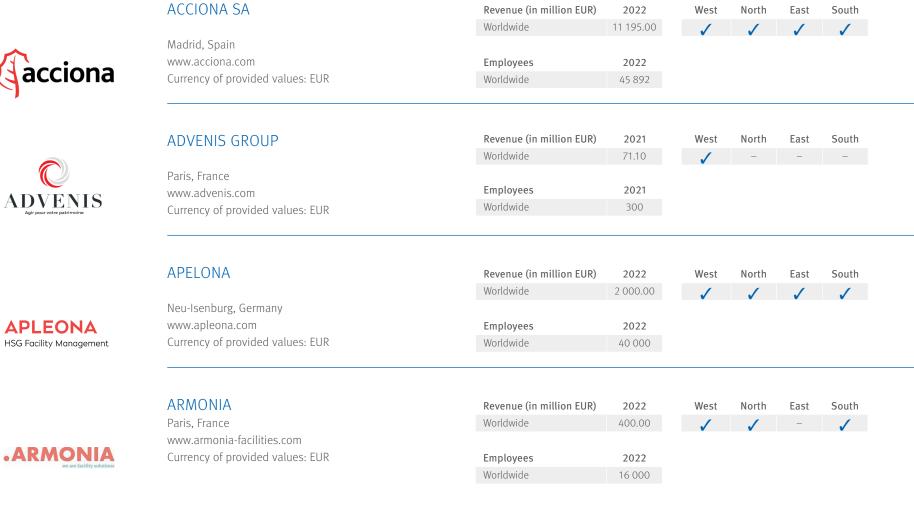

# AGT SERVICES

Athens, Greece No parent company www.agtgroup.gr Currency of provided values: EUR

# ATALIAN GLOBAL SERVICES

Paris, France Name of parent company: La Financière Atalian www.atalian.com Currency of provided values: EUR

# **B+N FACILITY SERVICES**

Budapest, Hungary Name of parent company: B+N Referencia Zrt. www.bplusn.hu/en/ Currency of provided values: EUR