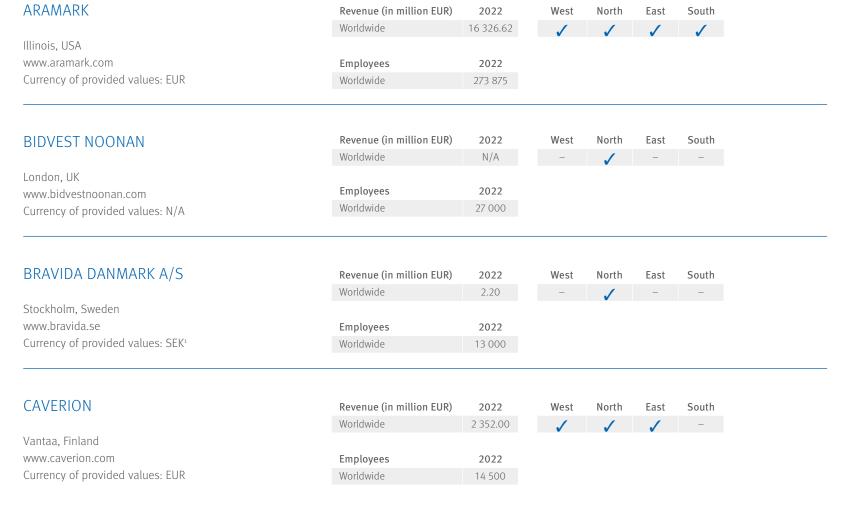

# ATALIAN GLOBAL SERVICES

Paris, France Name of parent company: La Financière Atalian www.atalian.com Currency of provided values: EUR

# **B+N FACILITY SERVICES**

Budapest, Hungary Name of parent company: B+N Referencia Zrt. www.bplusn.hu/en/ Currency of provided values: EUR