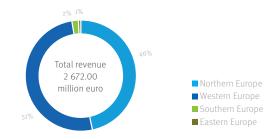

### FM REVENUE

| Revenue (in million EUR) | 2021     | 2022     |  |  |
|--------------------------|----------|----------|--|--|
| Worldwide                | 2 032.14 | 2 065.09 |  |  |
| Europe                   | 1 825.50 | 1 883.23 |  |  |
| Northern Europe          | 0        | 0        |  |  |
| Western Europe           | 1 560.65 | 1 594.68 |  |  |
| Eastern Europe           | 176.55   | 189.80   |  |  |
| Southern Europe          | 88.29    | 98.75    |  |  |

### TOTAL REVENUE PER REGION, 2022