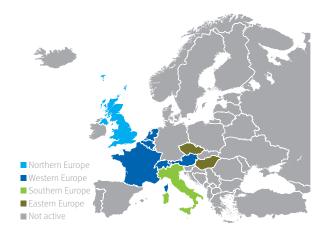

### TOTAL NUMBER OF EMPLOYEES OF PROVIDERS IN EUROPE1

The charts on the left clearly show that the majority of the revenues of the FM companies participating in this survey are generated in Western Europe. The number of employees is also highest in this region compared to the other regions in Europe.

One reason for this could possibly be that there are fewer large, integrated providers in Southern Europe; instead, there are many smaller FM providers that do not meet the criteria for participation in this report. This means that they are either only active in one European country or do not offer a wide range and variety of FM services – or both.

Furthermore, the chart on the right shows that the five largest FM providers generate 69% of the revenue, while the other 18 providers together account for 31% of the revenue. This clearly shows that there are a few big players in the European FM market, but at the same time there are many small providers.