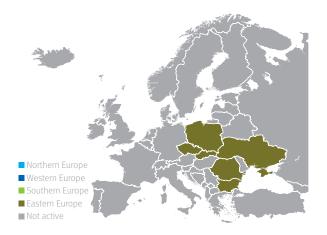

### FM REVENUE

| Revenue (in million EUR) | 2021 | 2022   |
|--------------------------|------|--------|
| Worldwide                | N/A  | 455.70 |
| Europe                   | N/A  | 455.70 |
| Northern Europe          | N/A  | 0      |
| Western Europe           | N/A  | 0      |
| Eastern Europe           | N/A  | 441.84 |
| Southern Europe          | N/A  | 13.85  |