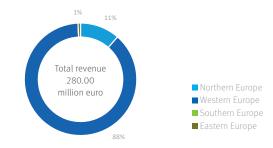

### FM REVENUE

| Revenue (in million EUR) | 2021 | 2022   |
|--------------------------|------|--------|
| Worldwide                | N/A  | 455.70 |
| Europe                   | N/A  | 455.70 |
| Northern Europe          | N/A  | 0      |
| Western Europe           | N/A  | 0      |
| Eastern Europe           | N/A  | 441.84 |
| Southern Europe          | N/A  | 13.85  |

### EMPLOYEES PER REGION

| Employees       | 2021 | 2022   |
|-----------------|------|--------|
| Worldwide       | N/A  | 19 400 |
| Europe          | N/A  | 19 400 |
| Northern Europe | N/A  | 0      |
| Western Europe  | N/A  | 0      |
| Eastern Europe  | N/A  | 18 804 |
| Southern Europe | N/A  | 596    |