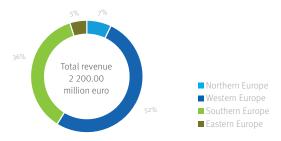

### FM REVENUE

| Revenue (in million EUR) | 2021     | 2022     |  |  |
|--------------------------|----------|----------|--|--|
| Worldwide                | 2 032.14 | 2 065.09 |  |  |
| Europe                   | 1 825.50 | 1 883.23 |  |  |
| Northern Europe          | 0        | 0        |  |  |
| Western Europe           | 1 560.65 | 1 594.68 |  |  |
| Eastern Europe           | 176.55   | 189.80   |  |  |
| Southern Europe          | 88.29    | 98.75    |  |  |

### EMPLOYEES PER REGION

| Employees       | 2021   | 2022    |
|-----------------|--------|---------|
| Worldwide       | 72 443 | 70 564  |
| Europe          | 68 477 | 67 356  |
| Northern Europe | 0      | 0       |
| Western Europe  | 55 812 | 53 803  |
| Eastern Europe  | 5 078  | 4 413   |
| Southern Europe | 7 587  | 9 1 4 0 |