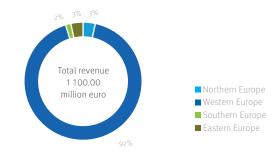

### TOTAL NUMBER OF EMPLOYEES OF PROVIDERS IN EUROPE1

The charts on the left clearly show that the majority of the revenues of the FM companies participating in this survey are generated in Western Europe. The number of employees is also highest in this region compared to the other regions in Europe.

Furthermore, the chart on the right shows that the five largest FM providers generate 69% of the revenue, while the other 18 providers together account for 31% of the revenue. This clearly shows that there are a few big players in the European FM market, but at the same time there are many small providers.