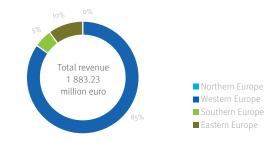

### FM REVENUE

| Revenue (in million EUR) | 2021     | 2022     |  |  |
|--------------------------|----------|----------|--|--|
| Worldwide                | 2 032.14 | 2 065.09 |  |  |
| Europe                   | 1 825.50 | 1 883.23 |  |  |
| Northern Europe          | 0        | 0        |  |  |
| Western Europe           | 1 560.65 | 1 594.68 |  |  |
| Eastern Europe           | 176.55   | 189.80   |  |  |
| Southern Europe          | 88.29    | 98.75    |  |  |

### TOTAL REVENUE PER REGION, 2022