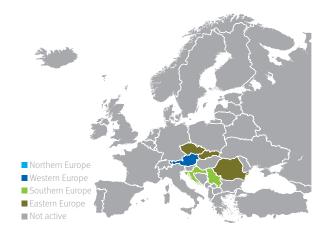

|              |





Vienna, Austria No parent company www.reiwag.com Currency of provided values: EUR

#### FM REVENUE

| Revenue (in million EUR) | 2021  | 2022  |
|--------------------------|-------|-------|
| Worldwide                | 83.24 | 89.76 |
| Europe                   | 83.24 | 89.76 |
| Northern Europe          | N/A   | 0.00  |
| Western Europe           | 39.56 | 40.10 |
| Eastern Europe           | 38.13 | 43.31 |
| Southern Europe          | 5.53  | 6.35  |

#### EMPLOYEES PER REGION

| Employees       | 2021  | 2022  |
|-----------------|-------|-------|
| Worldwide       | N/A   | 3 062 |
| Europe          | 2 992 | 3 062 |
| Northern Europe | N/A   | N/A   |
| Western Europe  | 1 580 | 1 500 |
| Eastern Europe  | 1 202 | 1 297 |
| Southern Europe | 210   | 265   |



#### TOTAL REVENUE PER REGION, 2022



#### WORLD GEOGRAPHICAL PRESENCE

Also active in

| Africa          | _ |
|-----------------|---|
| Asia            | _ |
| Australia       | _ |
| North America   | _ |
| Central America | _ |
| South America   | _ |

All figures refer to the FM sector only, unless otherwise indicated Revenue values have been rounded

|         |                         | FINANCIAL SPACE & INFRASTRUCTURE PEOPLE & ORGANIZATIO |       |         | ATION    | ION       |                           |        |             |     |           |                  |                          |               |
|---------|-------------------------|-------------------------------------------------------|-------|---------|----------|-----------|---------------------------|--------|-