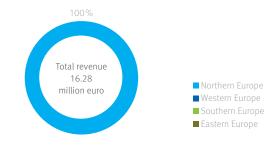

### FM REVENUE

| Revenue (in million EUR) | 2021 | 2022   |
|--------------------------|------|--------|
| Worldwide                | N/A  | 455.70 |
| Europe                   | N/A  | 455.70 |
| Northern Europe          | N/A  | 0      |
| Western Europe           | N/A  | 0      |
| Eastern Europe           | N/A  | 441.84 |
| Southern Europe          | N/A  | 13.85  |

### TOTAL REVENUE PER REGION, 2022