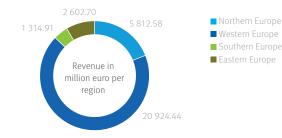

### TOTAL NUMBER OF EMPLOYEES OF PROVIDERS IN EUROPE1

The charts on the left clearly show that the majority of the revenues of the FM companies participating in this survey are generated in Western Europe. The number of employees is also highest in this region compared to the other regions in Europe.

One reason for this could possibly be that there are fewer large, integrated providers in Southern Europe; instead, there are many smaller FM providers that do not meet the criteria for participation in this report. This means that they are either only active in one European country or do not offer a wide range and variety of FM services – or both.