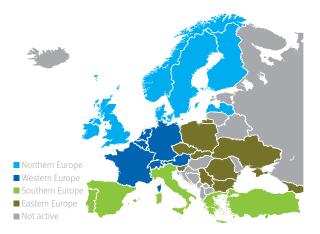

### TOTAL NUMBER OF EMPLOYEES OF PROVIDERS IN EUROPE1

The charts on the left clearly show that the majority of the revenues of the FM companies participating in this survey are generated in Western Europe. The number of employees is also highest in this region compared to the other regions in Europe.

One reason for this could possibly be that there are fewer large, integrated providers in Southern Europe; instead, there are many smaller FM providers that do not meet the criteria for participation in this report. This means that they are either only active in one European country or do not offer a wide range and variety of FM services – or both.

Furthermore, the chart on the right shows that the five largest FM providers generate 69% of the revenue, while the other 18 providers together account for 31% of the revenue. This clearly shows that there are a few big players in the European FM market, but at the same time there are many small providers.