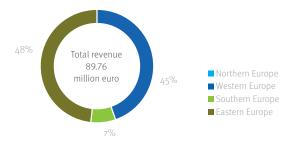

### TOTAL REVENUE OF PROVIDERS IN EUROPE<sup>1</sup>

### TOTAL NUMBER OF EMPLOYEES OF PROVIDERS IN EUROPE1

The charts on the left clearly show that the majority of the revenues of the FM companies participating in this survey are generated in Western Europe. The number of employees is also highest in this region compared to the other regions in Europe.

One reason for this could possibly be that there are fewer large, integrated providers in Southern Europe; instead, there are many smaller FM providers that do not meet the criteria for participation in this report. This means that they are either only active in one European country or do not offer a wide range and variety of FM services – or both.