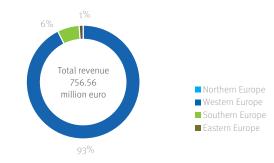

### FM REVENUE

| Revenue (in million EUR) | 2021 | 2022   |
|--------------------------|------|--------|
| Worldwide                | N/A  | 455.70 |
| Europe                   | N/A  | 455.70 |
| Northern Europe          | N/A  | 0      |
| Western Europe           | N/A  | 0      |
| Eastern Europe           | N/A  | 441.84 |
| Southern Europe          | N/A  | 13.85  |

### EMPLOYEES PER REGION

| Employees       | 2021 | 2022   |
|-----------------|------|--------|
| Worldwide       | N/A  | 19 400 |
| Europe          | N/A  | 19 400 |
| Northern Europe | N/A  | 0      |
| Western Europe  | N/A  | 0      |
| Eastern Europe  | N/A  | 18 804 |
| Southern Europe | N/A  | 596    |