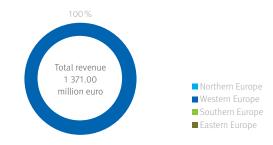

### REVENUE IN WESTERN EUROPE (IN MILLION EURO)

| Spie SA <sup>4</sup>                              | 6 413.50 |
|---------------------------------------------------|----------|
| ISS A/S <sup>1</sup>                              | 2 807.98 |
| European Customer Synergy S.A. (ECS) <sup>3</sup> | 2 735.69 |
| Atalian Global Services                           | 1 594.68 |
| WISAG                                             | 1 441.60 |
| Vebego International V.A.                         | 1 371.00 |
| Equans                                            | 1 357.00 |
| Dussmann                                          | 1 139.00 |
| VINCI Facilities                                  | 893.51   |
| Klüh Service Management GmbH                      | 700.14   |
| Dr. Sasse AG                                      | 246.00   |
| Leadec Holding BV & Co. KG                        | 172.14   |
| REIWAG Facility Services GmbH                     | 40.10    |
| Globe Williams International                      | 12.10    |
| AGT SERVICES                                      | 0.00     |
| B+N Facility Services                             | 0.00     |
| COOR Service Management <sup>2</sup>              | 0.00     |
| First Facility                                    | 0.00     |
| Four FM AB                                        | 0.00     |
| Gemmo SpA                                         | 0.00     |
| OKIN FACILITY, a.s.                               | 0.00     |
| CBRE Global Workplace Solutions                   | N/A      |
| STRABAG Property and Facility Services            | N/A      |
|                                                   |          |

### TOTAL REVENUE PER REGION, 2022