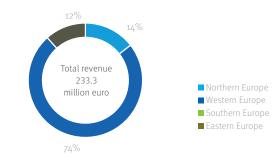

### FM REVENUE

| Revenue (in million EUR) | 2021 | 2022 |
|--------------------------|------|------|
| Worldwide                | 5.00 | 5.00 |
| Europe                   | 5.00 | 5.00 |
| Northern Europe          | 0.00 | 0.00 |
| Western Europe           | 0.00 | 0.00 |
| Eastern Europe           | 0.00 | 0.00 |
| Southern Europe          | 5.00 | 5.00 |

### TOTAL REVENUE PER REGION, 2022