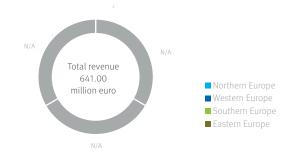

### FACILITY MANAGEMENT SERVICES REVENUE IN EUROPE (IN MILLION EURO)

| CBRE Global Workplace Solutions                  | N/A           | 0.00 | 1 000.00 | 2 000.00 | 3 000.00 | 4 000.00 | 5 000.00 | 6 000.00 | 7 000.00 |
|--------------------------------------------------|---------------|------|----------|----------|----------|----------|----------|----------|----------|
| AGT SERVICES                                     | 5.00<br>N/A   |      |          |          |          | 1        | 1        | 1        |          |
| First Facility                                   | 15.67<br>5.00 |      |          |          |          | 1        | 1        | 1        |          |
| Four FM AB                                       | 16.28         |      |          |          |          | 1        | 1        | 1        |          |
| OKIN FACILITY, a.s.                              | 52.49         |      |          |          |          | 1        | 1        | 1        |          |
| EIWAG Facility Services GmbH                     | 89.76         |      |          |          |          |          |          |          |          |
| ilobe Williams International                     | 143.35        |      |          |          |          | 1        | 1        | 1        |          |
| Gemmo SpA                                        | 186.66        |      |          |          |          | 1        |          | 1        |          |
| eadec Holding BV & Co. KG                        | 233.03        |      |          |          |          |          |          |          |          |
| Dr. Sasse AG                                     | 280.00        |      |          |          |          |          |          |          |          |
| 8+N Facility Services                            | 455.70        |      |          |          |          |          |          |          |          |
| TRABAG Property and Facility Services            | 641.00        |      |          |          |          |          |          |          |          |
| üh Service Management GmbH                       | 756.56        |      |          |          |          |          |          |          |          |
| INCI Facilities                                  | 972.74        |      |          |          |          |          |          |          |          |
| OOR Service Management <sup>4</sup>              | 990.00        |      |          |          | 1        |          |          |          |          |
| ebego International V.A.                         | 1 371.00      |      |          |          |          |          | 1        |          |          |
| VISAG                                            | 1 464.41      |      |          |          |          |          |          |          |          |
| talian Global Services                           | 1 883.23      |      |          |          |          |          | 1        |          |          |
| Dussmann                                         | 2 200.00      |      |          |          |          |          |          |          |          |
| QUANS SA                                         | 2 672.00      |      |          |          |          |          |          |          |          |
| uropean Customer Synergy S.A. (ESC) <sup>3</sup> | 3 050.30      |      |          |          |          |          |          |          |          |
| PIE SA <sup>2</sup>                              | 6 649.32      |      |          |          |          |          |          |          |          |
| S A/S <sup>1</sup>                               | 7 167.18      |      |          |          |          |          |          |          |          |

### TOTAL REVENUE PER REGION, 2022