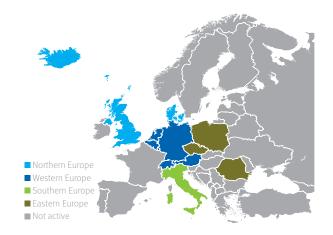

### TOTAL NUMBER OF EMPLOYEES OF PROVIDERS IN EUROPE1

The charts on the left clearly show that the majority of the revenues of the FM companies participating in this survey are generated in Western Europe. The number of employees is also highest in this region compared to the other regions in Europe.

One reason for this could possibly be that there are fewer large, integrated providers in Southern Europe; instead, there are many smaller FM providers that do not meet the criteria for participation in this report. This means that they are either only active in one European country or do not offer a wide range and variety of FM services – or both.