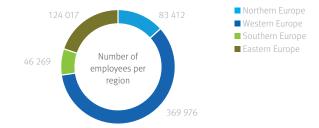

### TOTAL NUMBER OF EMPLOYEES OF PROVIDERS IN EUROPE1

The charts on the left clearly show that the majority of the revenues of the FM companies participating in this survey are generated in Western Europe. The number of employees is also highest in this region compared to the other regions in Europe.

One reason for this could possibly be that there are fewer large, integrated providers in Southern Europe; instead, there are many smaller FM providers that do not meet the criteria for participation in this report. This means that they are either only active in one European country or do not offer a wide range and variety of FM services – or both.