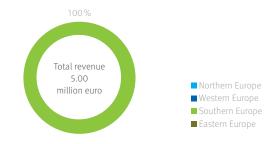

### FM REVENUE

| Revenue (in million EUR) | 2021 | 2022 |
|--------------------------|------|------|
| Worldwide                | 5.00 | 5.00 |
| Europe                   | 5.00 | 5.00 |
| Northern Europe          | 0.00 | 0.00 |
| Western Europe           | 0.00 | 0.00 |
| Eastern Europe           | 0.00 | 0.00 |
| Southern Europe          | 5.00 | 5.00 |

### TOTAL REVENUE PER REGION, 2022