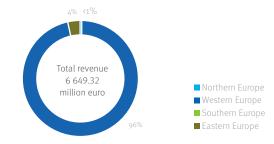

### TOTAL REVENUE OF THE LARGEST PROVIDERS IN EUROPE<sup>1</sup>

Furthermore, the chart on the right shows that the five largest FM providers generate 69% of the revenue, while the other 18 providers together account for 31% of the revenue. This clearly shows that there are a few big players in the European FM market, but at the same time there are many small providers.