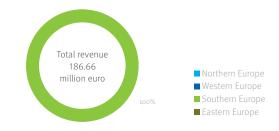

### TOTAL REVENUE PER REGION, 2022

### FM REVENUE

| Revenue (in million EUR) | 2021 | 2022   |
|--------------------------|------|--------|
| Worldwide                | N/A  | 455.70 |
| Europe                   | N/A  | 455.70 |
| Northern Europe          | N/A  | 0      |
| Western Europe           | N/A  | 0      |
| Eastern Europe           | N/A  | 441.84 |
| Southern Europe          | N/A  | 13.85  |