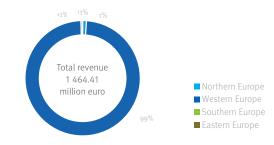

### TOTAL NUMBER OF EMPLOYEES OF PROVIDERS IN EUROPE1

The charts on the left clearly show that the majority of the revenues of the FM companies participating in this survey are generated in Western Europe. The number of employees is also highest in this region compared to the other regions in Europe.

Furthermore, the chart on the right shows that the five largest FM providers generate 69% of the revenue, while the other 18 providers together account for 31% of the revenue. This clearly shows that there are a few big players in the European FM market, but at the same time there are many small providers.