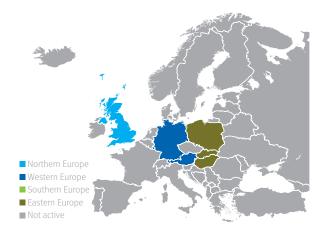

company www.leadec-services.com Currency of provided values: EUR

#### FM REVENUE

leadec

| Revenue (in million EUR) | 2021   | 2022   |
|--------------------------|--------|--------|
| Worldwide                | 350.69 | 392.03 |
| Europe                   | 218.55 | 233.03 |
| Northern Europe          | 28.77  | 33.80  |
| Western Europe           | 158.72 | 172.14 |
| Eastern Europe           | 31.05  | 27.07  |
| Southern Europe          | 0.00   | 0.00   |

#### EMPLOYEES PER REGION

| Employees       | 2021  | 2022    |
|-----------------|-------|---------|
| Worldwide       | 8 939 | 9 652   |
| Europe          | 3 810 | 3 884   |
| Northern Europe | 593   | 612     |
| Western Europe  | 2 368 | 2 4 4 6 |
| Eastern Europe  | 849   | 826     |
| Southern Europe | 0     | 0       |



TOTAL REVENUE PER REGION, 2022



#### WORLD GEOGRAPHICAL PRESENCE

Also active in

| Africa          | _ |
|-----------------|---|
| Asia            | 1 |
| Australia       | _ |
| North America   | 1 |
| Central America | 1 |
| South America   | 1 |

All figures refer to the FM sector only, unless otherwise indicated Revenue values have been rounded

|        |                        | FINANCIAL SPACE & INFRASTRUCTURE    |       |         |          | PEOPLE & ORGANIZATION |                           |        |             |     |           |                  |                          |              |
|--------|------------------------|-------------------------------------|-------|---------|----------|-----------------------|---------------------------|--------|-------------|-----|---