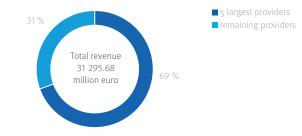

Furthermore, the chart on the right shows that the five largest FM providers generate 69% of the revenue, while the other 18 providers together account for 31% of the revenue. This clearly shows that there are a few big players in the European FM market, but at the same time there are many small providers.