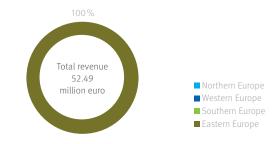

### FM REVENUE

| Revenue (in million EUR) | 2021 | 2022   |
|--------------------------|------|--------|
| Worldwide                | N/A  | 455.70 |
| Europe                   | N/A  | 455.70 |
| Northern Europe          | N/A  | 0      |
| Western Europe           | N/A  | 0      |
| Eastern Europe           | N/A  | 441.84 |
| Southern Europe          | N/A  | 13.85  |

### TOTAL REVENUE PER REGION, 2022