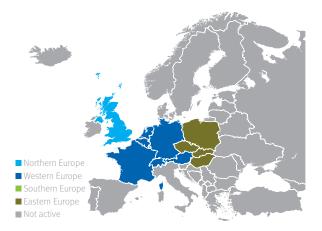

### WORLD GEOGRAPHICAL PRESENCE

Also active in

| Africa          | - |
|-----------------|---|
| Asia            | _ |
| Australia       | _ |
| North America   | _ |
| Central America | _ |
| South America   | _ |

### WORLD GEOGRAPHICAL PRESENCE

Also active in

| Africa          | 1 |
|-----------------|---|
| Asia            | 1 |
| Australia       | _ |
| North America   | 1 |
| Central America | _ |
| South America   | _ |

### WORLD GEOGRAPHICAL PRESENCE

| Also active in  |              |
|-----------------|--------------|
| Africa          | 1            |
| Asia            | 1            |
| Australia       | 1            |
| North America   | 1            |
| Central America | 1            |
| South America   | $\checkmark$ |