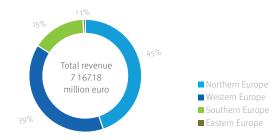

### TOTAL NUMBER OF EMPLOYEES OF PROVIDERS IN EUROPE1

The charts on the left clearly show that the majority of the revenues of the FM companies participating in this survey are generated in Western Europe. The number of employees is also highest in this region compared to the other regions in Europe.

Furthermore, the chart on the right shows that the five largest FM providers generate 69% of the revenue, while the other 18 providers together account for 31% of the revenue. This clearly shows that there are a few big players in the European FM market, but at the same time there are many small providers.

### FACILITY MANAGEMENT SERVICES REVENUE IN EUROPE (IN MILLION EURO)

| CBRE Global Workplace Solutions                  | N/A           | 0.00 | 1 000.00 | 2 000.00 | 3 000.00 | 4 000.00 | 5 000.00 | 6 000.00 | 7 000.00 |
|--------------------------------------------------|---------------|------|----------|----------|----------|----------|----------|----------|----------|
| AGT SERVICES                                     | 5.00<br>N/A   |      |          |          |          | 1        | 1        | 1        |          |
| First Facility                                   | 15.67<br>5.00 |      |          |          |          | 1        | 1        | 1        |          |
| Four FM AB                                       | 16.28         |      |          |          |          | 1        | 1        | 1        |          |
| OKIN FACILITY, a.s.                              | 52.49         |      |          |          |          | 1        | 1        | 1        |          |
| EIWAG Facility Services GmbH                     | 89.76         |      |          |          |          |          |          |          |          |
| ilobe Williams International                     | 143.35        |      |          |          |          | 1        | 1        | 1        |          |
| Gemmo SpA                                        | 186.66        |      |          |          |          | 1        |          | 1        |          |
| eadec Holding BV & Co. KG                        | 233.03        |      |          |          |          |          |          |          |          |
| Dr. Sasse AG                                     | 280.00        |      |          |          |          |          |          |          |          |
| 8+N Facility Services                            | 455.70        |      |          |          |          |          |          |          |          |
| TRABAG Property and Facility Services            | 641.00        |      |          |          |          |          |          |          |          |
| üh Service Management GmbH                       | 756.56        |      |          |          |          |          |          |          |          |
| INCI Facilities                                  | 972.74        |      |          |          |          |          |          |          |          |
| OOR Service Management <sup>4</sup>              | 990.00        |      |          |          | 1        |          |          |          |          |
| ebego International V.A.                         | 1 371.00      |      |          |          |          |          | 1        |          |          |
| VISAG                                            | 1 464.41      |      |          |          |          |          |          |          |          |
| talian Global Services                           | 1 883.23      |      |          |          |          |          | 1        |          |          |
| Dussmann                                         | 2 200.00      |      |          |          |          |          |          |          |          |
| QUANS SA                                         | 2 672.00      |      |          |          |          |          |          |          |          |
| uropean Customer Synergy S.A. (ESC) <sup>3</sup> | 3 050.30      |      |          |          |          |          |          |          |          |
| PIE SA <sup>2</sup>                              | 6 649.32      |      |          |          |          |          |          |          |          |
| S A/S <sup>1</sup>                               | 7 167.18      |      |          |          |          |          |          |          |          |