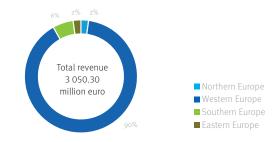

### FM REVENUE

| Revenue (in million EUR) | 2021     | 2022     |  |  |
|--------------------------|----------|----------|--|--|
| Worldwide                | 2 032.14 | 2 065.09 |  |  |
| Europe                   | 1 825.50 | 1 883.23 |  |  |
| Northern Europe          | 0        | 0        |  |  |
| Western Europe           | 1 560.65 | 1 594.68 |  |  |
| Eastern Europe           | 176.55   | 189.80   |  |  |
| Southern Europe          | 88.29    | 98.75    |  |  |

### TOTAL REVENUE PER REGION, 2022