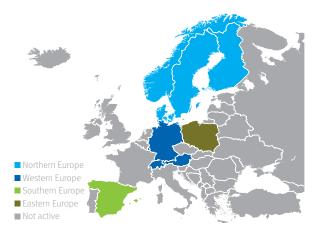

### TOTAL NUMBER OF EMPLOYEES OF PROVIDERS IN EUROPE1

The charts on the left clearly show that the majority of the revenues of the FM companies participating in this survey are generated in Western Europe. The number of employees is also highest in this region compared to the other regions in Europe.

One reason for this could possibly be that there are fewer large, integrated providers in Southern Europe; instead, there are many smaller FM providers that do not meet the criteria for participation in this report. This means that they are either only active in one European country or do not offer a wide range and variety of FM services – or both.