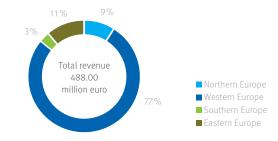

#### FM REVENUE

**.ARMONIA** 

| Revenue (in million EUR) | 2019   | 2020   |
|--------------------------|--------|--------|
| Worldwide                | 305.00 | 275.00 |
| Europe                   | 297.50 | 272.00 |
| Northern Europe          | 25.00  | 38.00  |
| Western Europe           | 251.00 | 207.00 |
| Eastern Europe           | N/A    | N/A    |
| Southern Europe          | 22.00  | 27.00  |

#### TOTAL REVENUE PER REGION, 2020