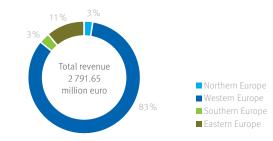

#### FACILITY MANAGEMENT SERVICES REVENUE IN EUROPE (IN MILLION EURO)

| ISS <sup>1</sup>                             | 6 761.33 |      |          |          |          |          |          |          |          |
|----------------------------------------------|----------|------|----------|----------|----------|----------|----------|----------|----------|
| SPIE SA <sup>5</sup>                         | 6 120.00 |      |          |          |          |          |          |          |          |
| CBRE Global Workplace Solutions <sup>2</sup> | 3 840.59 |      |          |          |          |          |          |          |          |
| ECS <sup>4</sup>                             | 2 791.65 |      |          |          |          |          |          |          |          |
| Atalian Global Services                      | 2 445.61 |      |          |          |          |          |          |          |          |
| Dussmann Group                               | 1 675.00 |      |          |          |          | 1        |          |          | 1        |
| Vebego International V.A.                    | 1 268.00 |      |          | 1        |          | 1        |          |          | 1        |
| WISAG                                        | 1 239.30 |      |          | 1        |          | 1        |          |          | 1        |
| Bouygues Energies & Services                 | 1 085.00 |      |          |          |          | 1        |          |          |          |
| Gegenbauer Holding SE & Co. KG               | 787.50   |      |          |          |          |          |          |          |          |
| Klüh Service Management GmbH                 | 680.19   |      |          |          |          |          |          |          |          |
| FR Sauter AG Schweiz                         | 488.00   |      |          |          |          |          |          |          |          |
| B+N Facility Services                        | 277.50   |      |          |          |          |          |          |          |          |
| Armonia                                      | 272.00   |      |          |          |          |          |          |          |          |
| Gemmo spa                                    | 142.20   |      |          |          |          |          |          |          |          |
| Globe Williams International                 | 141.00   |      |          |          |          |          |          |          |          |
| BUILDING SUPPORT SERVICES                    | 81.22    |      |          |          |          |          |          |          |          |
| MACE (Operate Group) <sup>3</sup>            | 70.33    |      |          |          |          |          |          |          |          |
| OKIN FACILITY                                | 40.00    |      |          |          |          |          |          |          |          |
| First Facility                               | 12.33    |      |          |          |          |          |          |          |          |
| AGT FACILITY MANAGEMENT SA                   | 6.10     |      |          |          |          |          |          |          |          |
|                                              |          | 0.00 | 1 000.00 | 2 000.00 | 3 000.00 | 4 000.00 | 5 000.00 | 6 000.00 | 7 000.00 |