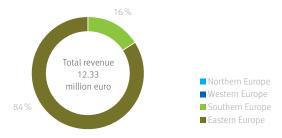

#### TOTAL REVENUE OF PROVIDERS IN EUROPE<sup>1</sup>

#### TOTAL NUMBER OF EMPLOYEES OF PROVIDERS IN EUROPE<sup>1</sup>

The charts on the left clearly show that the majority of the revenues of the FM companies participating in this survey are generated in Western Europe. The number of employees is also highest in this region compared to the other regions in Europe.

One reason for this could possibly be that there are fewer large, integrated providers in Southern Europe; instead, there are many smaller FM providers that do not meet the criteria for participation in this report. This means that they are either only active in one European country or do not offer a wide range and variety of FM services – or both.

Furthermore, the chart on the right shows that the five largest FM providers generate 73% of the revenue, while the other 16 providers together account for 27% of the revenue. This clearly shows that there are a few big players in the European FM market, but at the same time there are many small providers.