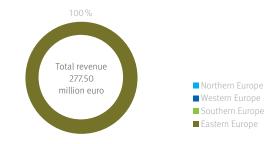

# ARMONIA

Paris, France Name of parent company: SOFINORD www.groupe-armonia.com Currency of provided values: EUR

#### FM REVENUE

**.ARMONIA** 

| Revenue (in million EUR) | 2019   | 2020   |
|--------------------------|--------|--------|
| Worldwide                | 305.00 | 275.00 |
| Europe                   | 297.50 | 272.00 |
| Northern Europe          | 25.00  | 38.00  |
| Western Europe           | 251.00 | 207.00 |
| Eastern Europe           | N/A    | N/A    |
| Southern Europe          | 22.00  | 27.00  |