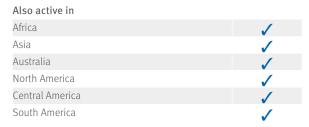

#### Also active in

| Africa          | 1 |
|-----------------|---|
| Asia            | 1 |
| Australia       | - |
| North America   | 1 |
| Central America | - |
| South America   | _ |

All figures refer to the FM sector only, unless otherwise indicated Revenue values have been rounded