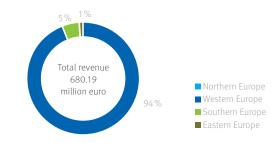

#### FACILITY MANAGEMENT SERVICES REVENUE IN EUROPE (IN MILLION EURO)

| ISS <sup>1</sup>                             | 6 761.33 |      |          |          |          |          |          |          |          |
|----------------------------------------------|----------|------|----------|----------|----------|----------|----------|----------|----------|
| SPIE SA <sup>5</sup>                         | 6 120.00 |      |          |          |          |          |          |          |          |
| CBRE Global Workplace Solutions <sup>2</sup> | 3 840.59 |      |          |          |          |          |          |          |          |
| ECS <sup>4</sup>                             | 2 791.65 |      |          |          |          |          |          |          |          |
| Atalian Global Services                      | 2 445.61 |      |          |          |          |          |          |          |          |
| Dussmann Group                               | 1 675.00 |      |          |          |          | 1        |          |          | 1        |
| Vebego International V.A.                    | 1 268.00 |      |          | 1        |          | 1        |          |          | 1        |
| WISAG                                        | 1 239.30 |      |          | 1        |          | 1        |          |          | 1        |
| Bouygues Energies & Services                 | 1 085.00 |      |          |          |          | 1        |          |          |          |
| Gegenbauer Holding SE & Co. KG               | 787.50   |      |          |          |          |          |          |          |          |
| Klüh Service Management GmbH                 | 680.19   |      |          |          |          |          |          |          |          |
| FR Sauter AG Schweiz                         | 488.00   |      |          |          |          |          |          |          |          |
| B+N Facility Services                        | 277.50   |      |          |          |          |          |          |          |          |
| Armonia                                      | 272.00   |      |          |          |          |          |          |          |          |
| Gemmo spa                                    | 142.20   |      |          |          |          |          |          |          |          |
| Globe Williams International                 | 141.00   |      |          |          |          |          |          |          |          |
| BUILDING SUPPORT SERVICES                    | 81.22    |      |          |          |          |          |          |          |          |
| MACE (Operate Group) <sup>3</sup>            | 70.33    |      |          |          |          |          |          |          |          |
| OKIN FACILITY                                | 40.00    |      |          |          |          |          |          |          |          |
| First Facility                               | 12.33    |      |          |          |          |          |          |          |          |
| AGT FACILITY MANAGEMENT SA                   | 6.10     |      |          |          |          |          |          |          |          |
|                                              |          | 0.00 | 1 000.00 | 2 000.00 | 3 000.00 | 4 000.00 | 5 000.00 | 6 000.00 | 7 000.00 |

#### TOTAL REVENUE PER REGION, 2020