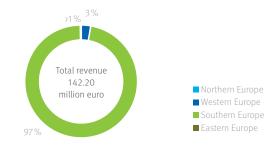

#### TOTAL REVENUE OF PROVIDERS IN EUROPE<sup>1</sup>

#### TOTAL NUMBER OF EMPLOYEES OF PROVIDERS IN EUROPE<sup>1</sup>

The charts on the left clearly show that the majority of the revenues of the FM companies participating in this survey are generated in Western Europe. The number of employees is also highest in this region compared to the other regions in Europe.

One reason for this could possibly be that there are fewer large, integrated providers in Southern Europe; instead, there are many smaller FM providers that do not meet the criteria for participation in this report. This means that they are either only active in one European country or do not offer a wide range and variety of FM services – or both.

Furthermore, the chart on the right shows that the five largest FM providers generate 73% of the revenue, while the other 16 providers together account for 27% of the revenue. This clearly shows that there are a few big players in the European FM market, but at the same time there are many small providers.