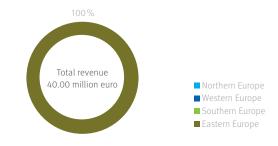

#### FM REVENUE

| Revenue (in million EUR) | 2019 | 2020 |
|--------------------------|------|------|
| Worldwide                | 4.41 | 6.10 |
| Europe                   | 4.00 | 6.10 |
| Northern Europe          | 0.00 | 0.00 |
| Western Europe           | 0.00 | 0.00 |
| Eastern Europe           | 0.00 | 0.00 |
| Southern Europe          | 4.00 | 6.10 |

#### TOTAL REVENUE PER REGION, 2020