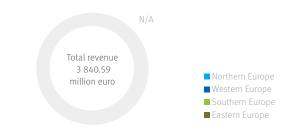

Furthermore, the chart on the right shows that the five largest FM providers generate 73% of the revenue, while the other 16 providers together account for 27% of the revenue. This clearly shows that there are a few big players in the European FM market, but at the same time there are many small providers.

#### FACILITY MANAGEMENT SERVICES REVENUE IN EUROPE (IN MILLION EURO)

| ISS <sup>1</sup>                             | 6 761.33 |      |          |          |          |          |          |          |          |
|----------------------------------------------|----------|------|----------|----------|----------|----------|----------|----------|----------|
| SPIE SA <sup>5</sup>                         | 6 120.00 |      |          |          |          |          |          |          |          |
| CBRE Global Workplace Solutions <sup>2</sup> | 3 840.59 |      |          |          |          |          |          |          |          |
| ECS <sup>4</sup>                             | 2 791.65 |      |          |          |          |          |          |          |          |
| Atalian Global Services                      | 2 445.61 |      |          |          |          |          |          |          |          |
| Dussmann Group                               | 1 675.00 |      |          |          |          | 1        |          |          | 1        |
| Vebego International V.A.                    | 1 268.00 |      |          | 1        |          | 1        |          |          | 1        |
| WISAG                                        | 1 239.30 |      |          | 1        |          | 1        |          |          | 1        |
| Bouygues Energies & Services                 | 1 085.00 |      |          |          |          | 1        |          |          |          |
| Gegenbauer Holding SE & Co. KG               | 787.50   |      |          |          |          |          |          |          |          |
| Klüh Service Management GmbH                 | 680.19   |      |          |          |          |          |          |          |          |
| FR Sauter AG Schweiz                         | 488.00   |      |          |          |          |          |          |          |          |
| B+N Facility Services                        | 277.50   |      |          |          |          |          |          |          |          |
| Armonia                                      | 272.00   |      |          |          |          |          |          |          |          |
| Gemmo spa                                    | 142.20   |      |          |          |          |          |          |          |          |
| Globe Williams International                 | 141.00   |      |          |          |          |          |          |          |          |
| BUILDING SUPPORT SERVICES                    | 81.22    |      |          |          |          |          |          |          |          |
| MACE (Operate Group) <sup>3</sup>            | 70.33    |      |          |          |          |          |          |          |          |
| OKIN FACILITY                                | 40.00    |      |          |          |          |          |          |          |          |
| First Facility                               | 12.33    |      |          |          |          |          |          |          |          |
| AGT FACILITY MANAGEMENT SA                   | 6.10     |      |          |          |          |          |          |          |          |
|                                              |          | 0.00 | 1 000.00 | 2 000.00 | 3 000.00 | 4 000.00 | 5 000.00 | 6 000.00 | 7 000.00 |