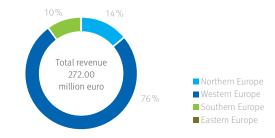

#### FM REVENUE

**.ARMONIA** 

| Revenue (in million EUR) | 2019   | 2020   |
|--------------------------|--------|--------|
| Worldwide                | 305.00 | 275.00 |
| Europe                   | 297.50 | 272.00 |
| Northern Europe          | 25.00  | 38.00  |
| Western Europe           | 251.00 | 207.00 |
| Eastern Europe           | N/A    | N/A    |
| Southern Europe          | 22.00  | 27.00  |

#### TOTAL REVENUE PER REGION, 2020