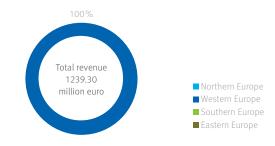

#### FACILITY MANAGEMENT SERVICES REVENUE IN EUROPE (IN MILLION EURO)

| ISS <sup>1</sup>                             | 6 761.33 |      |          |          |          |          |          |          |          |
|----------------------------------------------|----------|------|----------|----------|----------|----------|----------|----------|----------|
| SPIE SA <sup>5</sup>                         | 6 120.00 |      |          |          |          |          |          |          |          |
| CBRE Global Workplace Solutions <sup>2</sup> | 3 840.59 |      |          |          |          |          |          |          |          |
| ECS <sup>4</sup>                             | 2 791.65 |      |          |          |          |          |          |          |          |
| Atalian Global Services                      | 2 445.61 |      |          |          |          |          |          |          |          |
| Dussmann Group                               | 1 675.00 |      |          |          |          | 1        |          |          | 1        |
| Vebego International V.A.                    | 1 268.00 |      |          | 1        |          | 1        |          |          | 1        |
| WISAG                                        | 1 239.30 |      |          | 1        |          | 1        |          |          | 1        |
| Bouygues Energies & Services                 | 1 085.00 |      |          |          |          | 1        |          |          |          |
| Gegenbauer Holding SE & Co. KG               | 787.50   |      |          |          |          |          |          |          |          |
| Klüh Service Management GmbH                 | 680.19   |      |          |          |          |          |          |          |          |
| FR Sauter AG Schweiz                         | 488.00   |      |          |          |          |          |          |          |          |
| B+N Facility Services                        | 277.50   |      |          |          |          |          |          |          |          |
| Armonia                                      | 272.00   |      |          |          |          |          |          |          |          |
| Gemmo spa                                    | 142.20   |      |          |          |          |          |          |          |          |
| Globe Williams International                 | 141.00   |      |          |          |          |          |          |          |          |
| BUILDING SUPPORT SERVICES                    | 81.22    |      |          |          |          |          |          |          |          |
| MACE (Operate Group) <sup>3</sup>            | 70.33    |      |          |          |          |          |          |          |          |
| OKIN FACILITY                                | 40.00    |      |          |          |          |          |          |          |          |
| First Facility                               | 12.33    |      |          |          |          |          |          |          |          |
| AGT FACILITY MANAGEMENT SA                   | 6.10     |      |          |          |          |          |          |          |          |
|                                              |          | 0.00 | 1 000.00 | 2 000.00 | 3 000.00 | 4 000.00 | 5 000.00 | 6 000.00 | 7 000.00 |