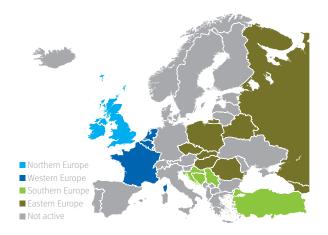

#### WORLD GEOGRAPHICAL PRESENCE

Also active in

| Africa          | 1 |
|-----------------|---|
| Asia            | _ |
| Australia       | - |
| North America   | 1 |
| Central America | _ |
| South America   | _ |

All figures refer to the FM sector only, unless otherwise indicated Revenue values have been rounded

|        |                        | FINANCIAL                           |       | SPAC    | CE & INFRASTRUC | TURE      |                           | PEOPLE & ORGANIZATION |             |     |           |                  |                          |              |  |
|--------|------------------------|-------------------------------------|-------|---------|-----------------|-----------|---------------------------|-----------------------|-------------|-----|-----------|------------------|--------------------------|--------------|--|
|        |                        | FM Revenue 2020<br>(In million EUR) | Space | Outdoor | Cleaning        | Workplace | Primary activity specific | HGSS&E                | Hospitality | ICT | Logistics | Business Support | Organization<br>specific | Sustainabili |  |
|        | Denmark                | 0.00                                |       |         |                 |           |                           |                       |             |     |           |                  |                          |              |  |
|        | Estonia                | 0.00                                |       |         |                 |           |                           |                       |             |     |           |                  |                          |              |  |
|        | Finland                | 0.00                                |       |         |                 |           |                           |                       |             |     |           |                  |                          |              |  |
|        | Iceland                | 0.00                                |       |         |                 |           |                           |                       |             |     |           |                  |                          |              |  |
| RTHERN | Ireland                | 3.00                                |       |         |                 |           |                           |                       |             |     |           |                  |                          |              |  |
| ROPE   | Lativia                | 0.00                                |       |         |                 |           |                           |                       |             |     |           |                  |                          |              |  |
| KUPE   | Lithuania              | 0.00                                |       |         |                 |           |                           |                       |             |     |           |                  |                          |              |  |
|        | Norway                 | N/A                                 |       |         |                 |           |                           |                       |             |     |           |                  |                          |              |  |
|        | Sweden                 | N/A                                 |       |         |                 |           |                           |                       |             |     |           |                  |                          |              |  |
|        | United Kingdom         | 35.00                               |       |         |                 |           |                           |                       |             |     |           |                  |                          |              |  |
|        | Sum                    | 38.00                               |       |         |                 |           |                           |                       |             |     |           |                  |                          |              |  |
|        | Austria                | 0.00                                |       |         |                 |           |                           |                       |             |     |           |                  |                          |              |  |
|        | Belgium                | 5.00                                |       |         |                 |           |                           |                       |             |     |           |                  |                          |              |  |
|        | France                 | 195.00                              |       |         |                 |           |                           |                       |             |     |           |                  |                          |              |  |
|        | Germany                | N/A                                 |       |         |                 |           |                           |                       |             |     |           |                  |                          |              |  |
| STERN  | Liechtenstein          | 0.00                                |       |         |                 |           |                           |                       |             |     |           |                  |                          |              |  |
| ROPE   | Luxembourg             | 0.00                                |       |         |                 |           |                           |                       |             |     |           |                  |                          |              |  |
| RUPE   | Monaco                 | 0.00                                |       |         |                 |           |                           |                       |             |     |           |                  |                          |              |  |
|        | Netherlands            | 7.00                                |       |         |                 |           |                           |                       |             |     |           |                  |                          |              |  |
|        | Switzerland            | N/A                                 |       |         |                 |           |                           |                       |             |     |           |                  |                          |              |  |
|        | Sum                    | 207.00                              |       |         |                 |           |                           |                       |             |     |           |                  |                          |              |  |
|        | Belarus                | 0.00                                |       |         |                 |           |                           |                       |             |     |           |                  |                          |              |  |
|        | Bulgaria               | 0.00                                |       |         |                 |           |                           |                       |             |     |           |                  |                          |              |  |
|        | Czech Republic         | N/A                                 |       |         |                 |           |                           |                       |             |     |           |                  |                          |              |  |
|        | Hungary                | 0.00                                |       |         |                 |           |                           |                       |             |     |           |                  |                          |              |  |
|        | Moldova                | 0.00                                |       |         |                 |           |                           |                       |             |     |           |                  |                          |              |  |
| STERN  | Poland                 | 0.00                                |       |         |                 |           |                           |                       |             |     |           |                  |                          |              |  |
| ROPE   | Romania                | 0.00                                |       |         |                 |           |                           |                       |             |     |           |                  |                          |              |  |
|        | Russia                 | 0.00                                |       |         |                 |           |                           |                       |             |     |           |                  |                          |              |  |
|        | Slovakia               |                                     |       |         |                 |           |                           |                       |             |     |           |                  |                          |              |  |
|        | Ukraine                | 0.00                                |       |         |                 |           |                           |                       |             |     |           |                  |                          |              |  |
|        |                        | 0.00                                |       |         |                 |           |                           |                       |             |     |           |                  |                          |              |  |
|        | Sum                    | 0.00                                |       |         |                 |           |                           |                       |             |     |           |                  |                          |              |  |
|        | Albania                | N/A                                 |       |         |                 |           |                           |                       |             |     |           |                  |                          |              |  |
|        | Bosnia and Herzegovina |                                     |       |         |                 |           |                           |                       |             |     |           |                  |                          |              |  |
|        | Croatia                | 0.00                                |       |         |                 |           |                           |                       |             |     |           |                  |                          |              |  |
|        | Greece                 | N/A                                 |       |         |                 |           |                           |                       |             |     |           |                  |                          |              |  |
|        | Italy                  | N/A                                 |       |         |                 |           |                           |                       |             |     |           |                  |                          |              |  |
|        | Kosovo                 | 0.00                                |       |         |                 |           |                           |                       |             |     |           |                  |                          |              |  |
| UTHERN | Malta                  | 0.00                                |       |         |                 |           |                           |                       |             |     |           |                  |                          |              |  |
| ROPE   | Montenegro             | 0.00                                |       |         |                 |           |                           |                       |             |     |           |                  |                          |              |  |
|        | North Macedonia        | 0.00                                |       |         |                 |           |                           |                       |             |     |           |                  |                          |              |  |
|        | Portugal               | 2.00                                |       |         |                 |           |                           |                       |             |     |           |                  |                          |              |  |
|        | Serbia                 | 0.00                                |       |         |                 |           |                           |                       |             |     |           |                  |                          |              |  |
|        | Slovenia               | 0.00                                |       |         |                 |           |                           |                       |             |     |           |                  |                          |              |  |
|        | Spain                  | 25.00                               |       |         |                 |           |                           |                       |             |     |           |                  |                          |              |  |
|        | Turkey                 | 0.00                                |       |         |                 |           |                           |                       |             |     |           |                  |                          |              |  |
|        | Sum                    | 27.00                               |       |         |                 |           |                           |                       |             |     |           |                  |                          |              |  |