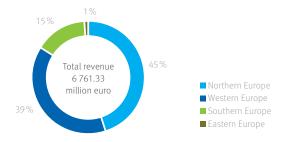

#### TOTAL NUMBER OF EMPLOYEES OF PROVIDERS IN EUROPE<sup>1</sup>

The charts on the left clearly show that the majority of the revenues of the FM companies participating in this survey are generated in Western Europe. The number of employees is also highest in this region compared to the other regions in Europe.

One reason for this could possibly be that there are fewer large, integrated providers in Southern Europe; instead, there are many smaller FM providers that do not meet the criteria for participation in this report. This means that they are either only active in one European country or do not offer a wide range and variety of FM services – or both.

Furthermore, the chart on the right shows that the five largest FM providers generate 73% of the revenue, while the other 16 providers together account for 27% of the revenue. This clearly shows that there are a few big players in the European FM market, but at the same time there are many small providers.

#### FACILITY MANAGEMENT SERVICES REVENUE IN EUROPE (IN MILLION EURO)

| ISS <sup>1</sup>                             | 6 761.33 |      |          |          |          |          |          |          |          |
|----------------------------------------------|----------|------|----------|----------|----------|----------|----------|----------|----------|
| SPIE SA <sup>5</sup>                         | 6 120.00 |      |          |          |          |          |          |          |          |
| CBRE Global Workplace Solutions <sup>2</sup> | 3 840.59 |      |          |          |          |          |          |          |          |
| ECS <sup>4</sup>                             | 2 791.65 |      |          |          |          |          |          |          |          |
| Atalian Global Services                      | 2 445.61 |      |          |          |          |          |          |          |          |
| Dussmann Group                               | 1 675.00 |      |          |          |          | 1        |          |          | 1        |
| Vebego International V.A.                    | 1 268.00 |      |          | 1        |          | 1        |          |          | 1        |
| WISAG                                        | 1 239.30 |      |          | 1        |          | 1        |          |          | 1        |
| Bouygues Energies & Services                 | 1 085.00 |      |          |          |          | 1        |          |          |          |
| Gegenbauer Holding SE & Co. KG               | 787.50   |      |          |          |          |          |          |          |          |
| Klüh Service Management GmbH                 | 680.19   |      |          |          |          |          |          |          |          |
| FR Sauter AG Schweiz                         | 488.00   |      |          |          |          |          |          |          |          |
| B+N Facility Services                        | 277.50   |      |          |          |          |          |          |          |          |
| Armonia                                      | 272.00   |      |          |          |          |          |          |          |          |
| Gemmo spa                                    | 142.20   |      |          |          |          |          |          |          |          |
| Globe Williams International                 | 141.00   |      |          |          |          |          |          |          |          |
| BUILDING SUPPORT SERVICES                    | 81.22    |      |          |          |          |          |          |          |          |
| MACE (Operate Group) <sup>3</sup>            | 70.33    |      |          |          |          |          |          |          |          |
| OKIN FACILITY                                | 40.00    |      |          |          |          |          |          |          |          |
| First Facility                               | 12.33    |      |          |          |          |          |          |          |          |
| AGT FACILITY MANAGEMENT SA                   | 6.10     |      |          |          |          |          |          |          |          |
|                                              |          | 0.00 | 1 000.00 | 2 000.00 | 3 000.00 | 4 000.00 | 5 000.00 | 6 000.00 | 7 000.00 |