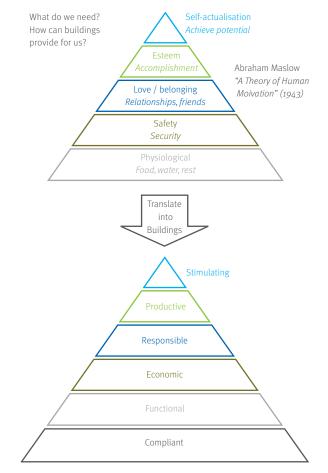

# Realising building performance through the experience of people.

From 2021 into 2022, the pandemic has accelerated the adoption of technologies to support remote working and placed added value on activities that support the health and wellbeing of building users, and make the office, factory or educational establishment a place that people want to occupy.

In parallel, the climate crisis and net zero carbon ambitions of organisations across all sectors has raised the profile of asset and facility management activities that seek to optimise the use of resources, and the creation of social value is a clearly defined and explicit target outcome for many public, private and third sector organisations.

With a changing social, economic and environmental landscape, it is important for those with responsibility for property assets at all stages of the property life cycle to adopt a multi-dimensional and people-centric approach to assessing performance.

There is also a well-established awareness within the property and facility management industry that the effectiveness of building occupiers is directly determined by the way the building is managed and operated. The industry is also mature in terms of the certifications and accreditations that rely on taking a snapshot of the systems, infrastructure and technologies in place.

Finally, there is both an increasing body of stakeholders with an interest in the way property assets are managed throughout their life cycle, and an increasing number of ways by which the value of a property asset to its occupier can be measured. These trends demand a fresh look at property asset performance.

The climate is therefore right for the introduction of a new, simple to operate, multi-dimensional International Building Operations Standard (IBOS) the holistic approach to reaching building performance through the experience of people.

#### Purpose of IBOS

The purpose of IBOS is to support organisations that wish to measure the operational performance of their property assets in a consistent manner – irrespective of the type of property or its location. The standard cuts across asset types and geographic boundaries.

Efficient and effective asset performance is contingent on accurate and timely data being available, and that data must look at multiple facets of performance simultaneously – such as utilisation, cost in use, and environmental performance.

IBOS adds another dimension – the user experience – and in doing so reaches beyond the more traditional technical aspects of operational performance that have become tried and tested over many decades.

Introducing the user experience into the framework for measuring the operational performance of assets sets IBOS apart from all other methodologies. By reflecting the needs and perceptions of users in a simple but unique approach to performance assessment, RICS has captured the zeitgeist. IBOS introduces the occupier dimension as a separate consideration when assessing overall property performance, it recognises that the technical performance of an asset also impinges on the experience of the user. For example, consider how alternative approaches to space utilisation, maintenance, cleaning or life cycle replacement can impact directly or indirectly on the ability of a workplace to effectively support the needs of the occupier.

### By focusing on specific dimensions of performance, entitled 'pillars', IBOS is designed to: > Be easy to use

- > Capture a sufficiently broad range of data to deliver a rounded picture of operational performance
- > Enable benchmarking of performance across a portfolio or between portfolios
- > Create a core body of knowledge of asset performance that can be augmented by users according to their particular requirements, asset types etc
- > Identify a range of performance indicators that should be considered, rather than confirming the precise level of performance that is appropriate.

The last point is very important. While the desired performance measures selected by users will have regard to factors such as the prevailing legislative framework, good practice guidelines and of course the type of property asset and its location, IBOS provides insights to help arrive at the optimum balance of performance across many indicators. The common bond that integrates many performance indicators is the experience of the user.