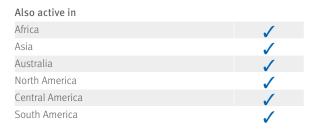

#### WORLD GEOGRAPHICAL PRESENCE

Also active in

| Africa          | - |
|-----------------|---|
| Asia            | _ |
| Australia       | _ |
| North America   | _ |
| Central America | _ |
| South America   | _ |

#### WORLD GEOGRAPHICAL PRESENCE

Also active in

| Africa          | 1 |
|-----------------|---|
| Asia            | _ |
| Australia       | - |
| North America   | 1 |
| Central America | _ |
| South America   | _ |