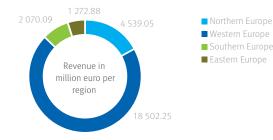

#### TOTAL NUMBER OF EMPLOYEES OF PROVIDERS IN EUROPE<sup>1</sup>

The charts on the left clearly show that the majority of the revenues of the FM companies participating in this survey are generated in Western Europe. The number of employees is also highest in this region compared to the other regions in Europe.

One reason for this could possibly be that there are fewer large, integrated providers in Southern Europe; instead, there are many smaller FM providers that do not meet the criteria for participation in this report. This means that they are either only active in one European country or do not offer a wide range and variety of FM services – or both.