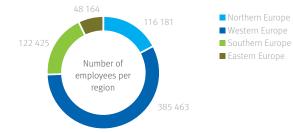

#### EMPLOYEES PER REGION

| Employees       | 2019 | 2020 |
|-----------------|------|------|
| Worldwide       | 35   | 30   |
| Europe          | 35   | 30   |
| Northern Europe | 0    | 0    |
| Western Europe  | 0    | 0    |
| Eastern Europe  | 0    | 0    |
| Southern Europe | 35   | 30   |