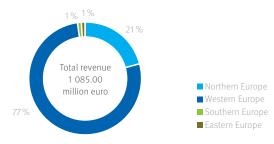

# ATALIAN GLOBAL SERVICES

Paris, France Name of parent company: La Financiere Atalian www.atalian.com Currency of provided values: EUR

#### FM REVENUE

| Revenue (in million EUR) | 2019     | 2020     |
|--------------------------|----------|----------|
| Worldwide                | 3 059.00 | 2 808.81 |
| Europe                   | 2 603.48 | 2 445.61 |
| Northern Europe          | 797.20   | 700.06   |
| Western Europe           | 1 522.82 | 1 467.57 |
| Eastern Europe           | 201.15   | 190.12   |
| Southern Europe          | 82.31    | 87.86    |