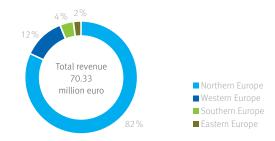

#### FACILITY MANAGEMENT SERVICES REVENUE IN EUROPE (IN MILLION EURO)

| ISS <sup>1</sup>                             | 6 761.33 |      |          |          |          |          |          |          |          |
|----------------------------------------------|----------|------|----------|----------|----------|----------|----------|----------|----------|
| SPIE SA <sup>5</sup>                         | 6 120.00 |      |          |          |          |          |          |          |          |
| CBRE Global Workplace Solutions <sup>2</sup> | 3 840.59 |      |          |          |          |          |          |          |          |
| ECS <sup>4</sup>                             | 2 791.65 |      |          |          |          |          |          |          |          |
| Atalian Global Services                      | 2 445.61 |      |          |          |          |          |          |          |          |
| Dussmann Group                               | 1 675.00 |      |          |          |          | 1        |          |          | 1        |
| Vebego International V.A.                    | 1 268.00 |      |          | 1        |          | 1        |          |          | 1        |
| WISAG                                        | 1 239.30 |      |          | 1        |          | 1        |          |          | 1        |
| Bouygues Energies & Services                 | 1 085.00 |      |          |          |          | 1        |          |          |          |
| Gegenbauer Holding SE & Co. KG               | 787.50   |      |          |          |          |          |          |          |          |
| Klüh Service Management GmbH                 | 680.19   |      |          |          |          |          |          |          |          |
| FR Sauter AG Schweiz                         | 488.00   |      |          |          |          |          |          |          |          |
| B+N Facility Services                        | 277.50   |      |          |          |          |          |          |          |          |
| Armonia                                      | 272.00   |      |          |          |          |          |          |          |          |
| Gemmo spa                                    | 142.20   |      |          |          |          |          |          |          |          |
| Globe Williams International                 | 141.00   |      |          |          |          |          |          |          |          |
| BUILDING SUPPORT SERVICES                    | 81.22    |      |          |          |          |          |          |          |          |
| MACE (Operate Group) <sup>3</sup>            | 70.33    |      |          |          |          |          |          |          |          |
| OKIN FACILITY                                | 40.00    |      |          |          |          |          |          |          |          |
| First Facility                               | 12.33    |      |          |          |          |          |          |          |          |
| AGT FACILITY MANAGEMENT SA                   | 6.10     |      |          |          |          |          |          |          |          |
|                                              |          | 0.00 | 1 000.00 | 2 000.00 | 3 000.00 | 4 000.00 | 5 000.00 | 6 000.00 | 7 000.00 |

#### TOTAL REVENUE PER REGION, 2020