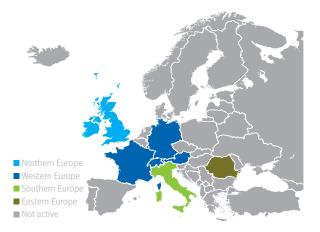

#### AGT FACILITY MANAGEMENT SA

|          |                         | FINANCIAL                           |       | SPA     | CE & INFRASTRU | CTURE     |                           | PEOPLE & ORGANIZATION |             |     |           |                  |                          |                |  |
|----------|-------------------------|-------------------------------------|-------|---------|----------------|-----------|---------------------------|-----------------------|-------------|-----|-----------|------------------|--------------------------|----------------|--|
|          |                         | FM Revenue 2020<br>(In million EUR) | Space | Outdoor | Cleaning       | Workplace | Primary activity specific | HGSS&E                | Hospitality | ICT | Logistics | Business Support | Organization<br>specific | Sustainability |  |
|          | Denmark                 | 0.00                                |       |         |                |           |                           |                       |             |     |           |                  |                          |                |  |
|          | Estonia                 | 0.00                                |       |         |                |           |                           |                       |             |     |           |                  |                          |                |  |
|          | Finland                 | 0.00                                |       |         |                |           |                           |                       |             |     |           |                  |                          |                |  |
|          | Iceland                 | 0.00                                |       |         |                |           |                           |                       |             |     |           |                  |                          |                |  |
| NORTHERN | Ireland                 | 0.00                                |       |         |                |           |                           |                       |             |     |           |                  |                          |                |  |
| EUROPE   | Lativia                 | 0.00                                |       |         |                |           |                           |                       |             |     |           |                  |                          |                |  |
| LUKUL    | Lithuania               | 0.00                                |       |         |                |           |                           |                       |             |     |           |                  |                          |                |  |
|          | Norway                  | 0.00                                |       |         |                |           |                           |                       |             |     |           |                  |                          |                |  |
|          | Sweden                  | 0.00                                |       |         |                |           |                           |                       |             |     |           |                  |                          |                |  |
|          | United Kingdom          | 0.00                                |       |         |                |           |                           |                       |             |     |           |                  |                          |                |  |
|          | Sum                     | 0.00                                |       |         |                |           |                           |                       |             |     |           |                  |                          |                |  |
|          | Austria                 | 0.00                                |       |         |                |           |                           |                       |             |     |           |                  |                          |                |  |
|          | Belgium                 | 0.00                                |       |         |                |           |                           |                       |             |     |           |                  |                          |                |  |
|          | France                  | 0.00                                |       |         |                |           |                           |                       |             |     |           |                  |                          |                |  |
|          | Germany                 | 0.00                                |       |         |                |           |                           |                       |             |     |           |                  |                          |                |  |
| WESTERN  | Liechtenstein           | 0.00                                |       |         |                |           |                           |                       |             |     |           |                  |                          |                |  |
| EUROPE   | Luxembourg              | 0.00                                |       |         |                |           |                           |                       |             |     |           |                  |                          |                |  |
| LONOTE   | Monaco                  | 0.00                                |       |         |                |           |                           |                       |             |     |           |                  |                          |                |  |
|          | Netherlands             | 0.00                                |       |         |                |           |                           |                       |             |     |           |                  |                          |                |  |
|          | Switzerland             | 0.00                                |       |         |                |           |                           |                       |             |     |           |                  |                          |                |  |
|          | Sum                     | 0.00                                |       |         |                |           |                           |                       |             |     |           |                  |                          |                |  |
|          | Belarus                 | 0.00                                |       |         |                |           |                           |                       |             |     |           |                  |                          |                |  |
|          | Bulgaria                | 0.00                                |       |         |                |           |                           |                       |             |     |           |                  |                          |                |  |
|          | Czech Republic          | 0.00                                |       |         |                |           |                           |                       |             |     |           |                  |                          |                |  |
|          | Hungary                 | 0.00                                |       |         |                |           |                           |                       |             |     |           |                  |                          |                |  |
| EASTERN  | Moldova                 | 0.00                                |       |         |                |           |                           |                       |             |     |           |                  |                          |                |  |
| EUROPE   | Poland                  | 0.00                                |       |         |                |           |                           |                       |             |     |           |                  |                          |                |  |
| EUROPE   | Romania                 | 0.00                                |       |         |                |           |                           |                       |             |     |           |                  |                          |                |  |
|          | Russia                  | 0.00                                |       |         |                |           |                           |                       |             |     |           |                  |                          |                |  |
|          | Slovakia                | 0.00                                |       |         |                |           |                           |                       |             |     |           |                  |                          |                |  |
|          | Ukraine                 | 0.00                                |       |         |                |           |                           |                       |             |     |           |                  |                          |                |  |
|          | Sum                     | 0.00                                |       |         |                |           |                           |                       |             |     |           |                  |                          |                |  |
|          | Albania                 | 0.00                                |       |         |                |           |                           |                       |             |     |           |                  |                          |                |  |
|          | Bosnia and Herzegovina  | 0.00                                |       |         |                |           |                           |                       |             |     |           |                  |                          |                |  |
|          | Croatia                 | 0.00                                |       |         |                |           |                           |                       |             |     |           |                  |                          |                |  |
|          | Greece                  | 3.00                                |       |         |                |           |                           |                       |             |     |           |                  |                          |                |  |
|          | Italy                   | 1.30                                |       |         |                |           |                           |                       |             |     |           |                  |                          |                |  |
|          | Kosovo                  | 0.00                                |       |         |                |           |                           |                       |             |     |           |                  |                          |                |  |
| SOUTHERN | Malta                   | 0.00                                |       |         |                |           |                           |                       |             |     |           |                  |                          |                |  |
| EUROPE   | Montenegro              | 0.00                                |       |         |                |           |                           |                       |             |     |           |                  |                          |                |  |
| LUNUFL   | North Macedonia         | 0.00                                |       |         |                |           |                           |                       |             |     |           |                  |                          |                |  |
|          | Portugal                | 0.00                                |       |         |                |           |                           |                       |             |     |           |                  |                          |                |  |
|          | Serbia                  | 0.00                                |       |         |                |           |                           |                       |             |     |           |                  |                          |                |  |
|          | Slovenia                | 0.00                                |       |         |                |           |                           |                       |             |     |           |                  |                          |                |  |
|          | Spain                   | 1.80                                |       |         |                |           |                           |                       |             |     |           |                  |                          |                |  |
|          | Turkey                  | 0.00                                |       |         |                |           |                           |                       |             |     |           |                  |                          |                |  |
|          | Sum                     | 6.10                                |       |         |                |           |                           |                       |             |     |           |                  |                          |                |  |
|          | Total FM Revenue Europe | 6.10                                |       |         |                |           |                           |                       |             |     |           |                  |                          |                |  |