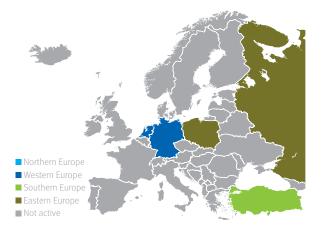

#### WORLD GEOGRAPHICAL PRESENCE

#### Also active in

| Africa          | 1 |
|-----------------|---|
| Asia            | 1 |
| Australia       | - |
| North America   | 1 |
| Central America | - |
| South America   | _ |

All figures refer to the FM sector only, unless otherwise indicated Revenue values have been rounded