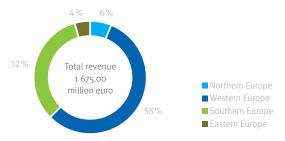

#### FACILITY MANAGEMENT SERVICES REVENUE IN EUROPE (IN MILLION EURO)

| ISS <sup>1</sup>                             | 6 761.33 |      |          |          |          |          |          |          |          |
|----------------------------------------------|----------|------|----------|----------|----------|----------|----------|----------|----------|
| SPIE SA <sup>5</sup>                         | 6 120.00 |      |          |          |          |          |          |          |          |
| CBRE Global Workplace Solutions <sup>2</sup> | 3 840.59 |      |          |          |          |          |          |          |          |
| ECS <sup>4</sup>                             | 2 791.65 |      |          |          |          |          |          |          |          |
| Atalian Global Services                      | 2 445.61 |      |          |          |          |          |          |          |          |
| Dussmann Group                               | 1 675.00 |      |          |          |          | 1        |          |          | 1        |
| Vebego International V.A.                    | 1 268.00 |      |          | 1        |          | 1        |          |          | 1        |
| WISAG                                        | 1 239.30 |      |          | 1        |          | 1        |          |          | 1        |
| Bouygues Energies & Services                 | 1 085.00 |      |          |          |          | 1        |          |          |          |
| Gegenbauer Holding SE & Co. KG               | 787.50   |      |          |          |          |          |          |          |          |
| Klüh Service Management GmbH                 | 680.19   |      |          |          |          |          |          |          |          |
| FR Sauter AG Schweiz                         | 488.00   |      |          |          |          |          |          |          |          |
| B+N Facility Services                        | 277.50   |      |          |          |          |          |          |          |          |
| Armonia                                      | 272.00   |      |          |          |          |          |          |          |          |
| Gemmo spa                                    | 142.20   |      |          |          |          |          |          |          |          |
| Globe Williams International                 | 141.00   |      |          |          |          |          |          |          |          |
| BUILDING SUPPORT SERVICES                    | 81.22    |      |          |          |          |          |          |          |          |
| MACE (Operate Group) <sup>3</sup>            | 70.33    |      |          |          |          |          |          |          |          |
| OKIN FACILITY                                | 40.00    |      |          |          |          |          |          |          |          |
| First Facility                               | 12.33    |      |          |          |          |          |          |          |          |
| AGT FACILITY MANAGEMENT SA                   | 6.10     |      |          |          |          |          |          |          |          |
|                                              |          | 0.00 | 1 000.00 | 2 000.00 | 3 000.00 | 4 000.00 | 5 000.00 | 6 000.00 | 7 000.00 |