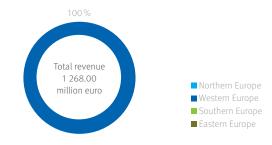

#### FM REVENUE

**.ARMONIA** 

| Revenue (in million EUR) | 2019   | 2020   |
|--------------------------|--------|--------|
| Worldwide                | 305.00 | 275.00 |
| Europe                   | 297.50 | 272.00 |
| Northern Europe          | 25.00  | 38.00  |
| Western Europe           | 251.00 | 207.00 |
| Eastern Europe           | N/A    | N/A    |
| Southern Europe          | 22.00  | 27.00  |