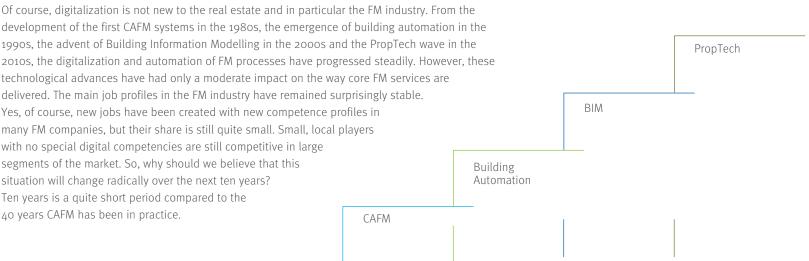

# Will 50% of the FM jobs be automated within the next 10 years?

Digitalization is penetrating all businesses and societies with renewed force since the outbreak of the Covid-19 crisis. Trends such as mobile working, the paperless office and videoconferencing, which took years or even decades to get initial acceptance, have moved forward at an unprecedented speed. Technological advances such as cloud computing, artificial intelligence, and IoT have created a whole new range of levers for productivity improvement across all industries. Bringing these two factors together – the availability and the acceptance of new technologies – raises the expectation that major disruptions will bring significant productivity improvements to more traditional industries such as construction and real estate.

#### The progress of digitalization in the FM industry

1980s

2010s

2000s

#### Disruptive ideas for FM digital natives

Firstly, unlike the first waves of digitalization, the latest technological advances have not been created by a few large industry players. PropTech initiatives have been driven by an abundance of start-ups, financed by venture capital from private, corporate and institutional sources. This leads to a much wider range of ideas and improvements that have been developed to market maturity. From there, the chance that a number of disruptive ideas will break through, is higher than ever. Secondly, the next generation of FM professionals and FM customers are digital natives and less bound to the traditional mantra of "how things have always been done". Thirdly, technological advances, once accepted and in use, generate further breakthrough practices in many (if not all) different categories of FM services. As FM is a collection of many different service types, the impact on FM in general can only be significant if multiple sub-services are radically changed.

#### Linking the physical and the digital world

Are these market developments enough to provoke a major change in the FM jobs' landscape and impact overall FM efficiency? I would suggest that they will bring about change but not radically. It should not be forgotten that building-related services such as FM deal with physical things and not just data. This has not changed with increased digitalization. One of the main challenges is therefore to link the physical world with the digital one and vice versa. A "digital twin" is the terminology for this vision, but it is quite misleading if we look at today's reality. The so-called "digital twins" of today are far from being 1:1 images of real buildings. They may be either very BASIC representations (comparable to the way a five-year-old draws a house), be quite detailed but OUTDATED (such as many design drawings or BIM models), or CHAOTIC, consisting of a plethora of different representations (drawings, models, images from multiple technical systems such as building automation, alarm systems, CAFM systems, real-time video images, various IoT systems, etc.).