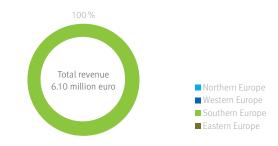

#### FM REVENUE

| Revenue (in million EUR) | 2019 | 2020 |
|--------------------------|------|------|
| Worldwide                | 4.41 | 6.10 |
| Europe                   | 4.00 | 6.10 |
| Northern Europe          | 0.00 | 0.00 |
| Western Europe           | 0.00 | 0.00 |
| Eastern Europe           | 0.00 | 0.00 |
| Southern Europe          | 4.00 | 6.10 |

#### TOTAL REVENUE PER REGION, 2020