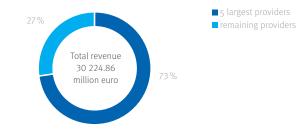

Furthermore, the chart on the right shows that the five largest FM providers generate 73% of the revenue, while the other 16 providers together account for 27% of the revenue. This clearly shows that there are a few big players in the European FM market, but at the same time there are many small providers.