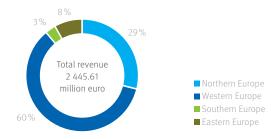

#### FM REVENUE

| Revenue (in million EUR) | 2019     | 2020     |
|--------------------------|----------|----------|
| Worldwide                | 3 059.00 | 2 808.81 |
| Europe                   | 2 603.48 | 2 445.61 |
| Northern Europe          | 797.20   | 700.06   |
| Western Europe           | 1 522.82 | 1 467.57 |
| Eastern Europe           | 201.15   | 190.12   |
| Southern Europe          | 82.31    | 87.86    |

#### TOTAL REVENUE PER REGION, 2020