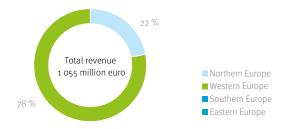

### REVENUE PER REGION

| Revenue (in million EUR) | 2018  | 2019  |
|--------------------------|-------|-------|
| Worldwide                | 2 695 | 3 059 |
| Europe                   | 2 210 | 2 604 |
| Northern Europe          | 527   | 798   |
| Western Europe           | 1 462 | 1 523 |
| Eastern Europe           | 160   | 201   |
| Southern Europe          | 61    | 83    |