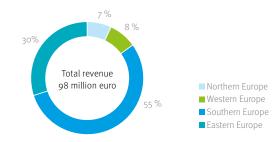

# AGT FACILITY MANAGEMENT SA

Athens, Greece Name of parent company: AGT ENGINEERING & OPERATIONS SERVICES GROUP www.agtgroup.gr Currency of provided values: EUR

### TOTAL REVENUE PER REGION, 2019

### FACILITY MANAGEMENT SERVICES (divided into segments according to EN 15221-4)

|          |                        |       | SPAC    | E & INFRASTRUC | TURE      |                           |        | PEOPLE & ORGANIZATION |     |           |                  |                       |                |              |  |
|----------|------------------------|-------|---------|----------------|-----------|---------------------------|--------|-----------------------|-----|-----------|------------------|-----------------------|----------------|--------------|--|
|          |                        | Space | Outdoor | Cleaning       | Workplace | Primary activity specific | HGSS&E | Hospitality           | ICT | Logistics | Business Support | Organization specific | Sustainability | Revenue in m |  |
|          | Denmark                |       |         |                |           |                           |        |                       |     |           |                  |                       |                | 0            |  |
|          | Estonia                |       |         |                |           |                           |        |                       |     |           |                  |                       |                | 0            |  |
|          | Finland                |       |         |                |           |                           |        |                       |     |           |                  |                       |                | 0            |  |
|          | Iceland                |       |         |                |           |                           |        |                       |     |           |                  |                       |                | 0            |  |
| NORTHERN | Ireland                |       |         |                |           |                           |        |                       |     |           |                  |                       |                | 0            |  |
| EUROPE   | Lativia                |       |         |                |           |                           |        |                       |     |           |                  |                       |                | 0            |  |
|          | Lithuania              |       |         |                |           |                           |        |                       |     |           |                  |                       |                | 0            |  |
|          | Norway                 |       |         |                |           |                           |        |                       |     |           |                  |                       |                | 0            |  |
|          | Sweden                 |       |         |                |           |                           |        |                       |     |           |                  |                       |                | 0            |  |
|          | United Kingdom         |       |         |                |           |                           |        |                       |     |           |                  |                       |                | 0            |  |
|          | Austria                |       |         |                |           |                           |        |                       |     |           |                  |                       |                | 0            |  |
|          | Belgium                |       |         |                |           |                           |        |                       |     |           |                  |                       |                | 0            |  |
|          | France                 |       |         |                |           |                           |        |                       |     |           |                  |                       |                | 0            |  |
|          | Germany                |       |         |                |           |                           |        |                       |     |           |                  |                       |                | 0            |  |
| WESTERN  | Liechtenstein          |       |         |                |           |                           |        |                       |     |           |                  |                       |                | 0            |  |
| EUROPE   | Luxembourg             |       |         |                |           |                           |        |                       |     |           |                  |                       |                | 0            |  |
|          | Monaco                 |       |         |                |           |                           |        |                       |     |           |                  |                       |                | 0            |  |
|          | Netherlands            |       |         |                |           |                           |        |                       |     |           |                  |                       |                | 0            |  |
|          | Switzerland            |       |         |                |           |                           |        |                       |     |           |                  |                       |                | 0            |  |
|          | Belarus                |       |         |                |           |                           |        |                       |     |           |                  |                       |                | 0            |  |
|          | Bulgaria               |       |         |                |           |                           |        |                       |     |           |                  |                       |                | 0            |  |
|          | Czech Republic         |       |         |                |           |                           |        |                       |     |           |                  |                       |                | 0            |  |
|          | Hungary                |       |         |                |           |                           |        |                       |     |           |                  |                       |                | 0            |  |
| EASTERN  | Moldova                |       |         |                |           |                           |        |                       |     |           |                  |                       |                | 0            |  |
| EUROPE   | Poland                 |       |         |                |           |                           |        |                       |     |           |                  |                       |                | 0            |  |
|          | Romania                |       |         |                |           |                           |        |                       |     |           |                  |                       |                | 0            |  |
|          | Russia                 |       |         |                |           |                           |        |                       |     |           |                  |                       |                | 0            |  |
|          | Slovakia               |       |         |                |           |                           |        |                       |     |           |                  |                       |                | 0            |  |
|          | Ukraine                |       |         |                |           |                           |        |                       |     |           |                  |                       |                | 0            |  |
|          | Albania                |       |         |                |           |                           |        |                       |     |           |                  |                       |                | 0            |  |
|          | Bosnia and Herzegovina |       |         |                |           |                           |        |                       |     |           |                  |                       |                | 0            |  |
|          | Croatia                |       |         |                |           |                           |        |                       |     |           |                  |                       |                | 0            |  |
|          | Greece                 |       |         |                |           |                           |        |                       |     |           |                  |                       |                | 3            |  |
|          | Italy                  |       |         |                |           |                           |        |                       |     |           |                  |                       |                | 1            |  |
|          | Kosovo                 |       |         |                |           |                           |        |                       |     |           |                  |                       |                | 0            |  |
| SOUTHERN | Malta                  |       |         |                |           |                           |        |                       |     |           |                  |                       |                | 0            |  |
| EUROPE   | Montenegro             |       |         |                |           |                           |        |                       |     |           |                  |                       |                | 0            |  |
|          | North Macedonia        |       |         |                |           |                           |        |                       |     |           |                  |                       |                | 0            |  |
|          | Portugal               |       |         |                |           |                           |        |                       |     |           |                  |                       |                | 0            |  |
|          | Serbia                 |       |         |                |           |                           |        |                       |     |           |                  |                       |                | 0            |  |
|          | Slovenia               |       |         |                |           |                           |        |                       |     |           |                  |                       |                | 0            |  |
|          | Spain                  |       |         |                |           |                           |        |                       |     |           |                  |                       |                | 4            |  |
|          | Turkey                 |       |         |                |           |                           |        |                       |     |           |                  |                       |                | 4            |  |