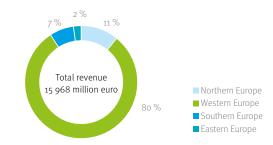

### REVENUE PER REGION

| Revenue (in million EUR) | 2018  | 2019  |
|--------------------------|-------|-------|
| Worldwide                | 2 695 | 3 059 |
| Europe                   | 2 210 | 2 604 |
| Northern Europe          | 527   | 798   |
| Western Europe           | 1 462 | 1 523 |
| Eastern Europe           | 160   | 201   |
| Southern Europe          | 61    | 83    |

### TOTAL REVENUE PER REGION, 2019