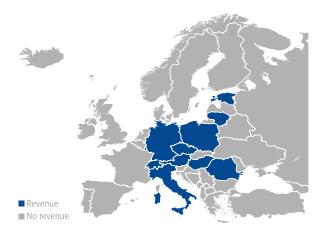

# ARMONIA

Paris, France Name of parent company: Sofinord www.groupe-armonia.com Currency of provided values: EUR

**.ARMONIA** 

# Revenue No revenue

### REVENUE PER REGION

| Revenue (in million EUR) | 2018 | 2019 |
|--------------------------|------|------|
| Worldwide                | 303  | 305  |
| Europe*                  | 296  | 298  |
| Northern Europe*         | 24   | 25   |
| Western Europe           | 253  | 251  |
| Eastern Europe           | 0    | 0    |
| Southern Europe          | 20   | 23   |