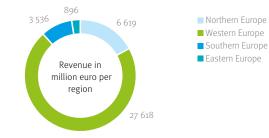

### TOTAL NUMBER OF EMPLOYEES OF PROVIDERS IN EUROPE\*

From the total revenue, it is apparent that the majority of the revenue generated comes from Western Europe. The same trend is also clearly visible in the total number of employees. One reason for this could possibly be that there are fewer large, integrated providers in Southern Europe; instead, there are many smaller FM providers that do not meet the criteria for participation in this report. This means that they are either only active in one European country or do not offer a wide range and variety of FM services – or both. Northern Europe is in second place in terms of total revenue and the total number of employees.

### FACILITY MANAGEMENT SERVICES REVENUE IN EUROPE (IN MILLION EURO)

| ENGIE S.A. <sup>1</sup>                   | 15 968 |       |       |       |       |        |        |        |
|-------------------------------------------|--------|-------|-------|-------|-------|--------|--------|--------|
| ISS Global A/S <sup>2</sup>               | 7 553  |       |       |       |       |        |        |        |
| SPIE Group                                | 6 400  |       |       |       |       |        |        |        |
| CBRE GWS                                  | 4 003  |       |       |       |       |        |        |        |
| European Customer Synergy S.A.            | 3 795  |       |       |       |       |        |        |        |
| Atalian                                   | 2 604  |       |       |       |       |        |        |        |
| Apleona GmbH <sup>3</sup>                 | 1 775  |       |       |       |       |        |        |        |
| WISAG <sup>6</sup>                        | 1 233  |       |       |       |       |        |        |        |
| Vebego International V.A.                 | 1 231  |       |       |       |       |        |        |        |
| Bouygues Energies & Services <sup>7</sup> | 1 055  |       |       |       |       |        |        |        |
| STRABAG <sup>8</sup>                      | 884    |       |       |       |       |        |        |        |
| Gegenbauer Holding SE & Co. KG            | 768    |       |       |       |       |        |        |        |
| Klüh Service Management GmbH              | 706    |       |       |       |       |        |        |        |
| FR Sauter AG Schweiz                      | 461    |       |       |       |       |        |        |        |
| Armonia <sup>4</sup>                      | 298    |       |       |       |       |        |        |        |
| GEMMO S.P.A.                              | 142    |       |       |       |       |        |        |        |
| Globe Williams International              | 98     |       |       |       |       |        |        |        |
| Mace <sup>5</sup>                         | 85     |       |       |       |       |        |        |        |
| First Facility Ingatlankezelő Kft.        | 11     |       |       |       |       |        |        |        |
| AGT Facility Management S.A.              | 7      |       |       |       |       |        |        |        |
| Dussmann Service                          | N/A    |       |       |       |       |        |        |        |
|                                           |        | 2 000 | 4 000 | 6 000 | 8 000 | 10 000 | 12 000 | 14 000 |