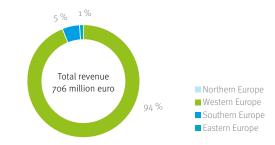

# APLEONA GMBH

Neu-Isenburg, Germany Name of parent company: Apleona GmbH www.apleona.com Currency of provided values: EUR

### REVENUE PER REGION

| Revenue (in million EUR) | 2018  | 2019  |
|--------------------------|-------|-------|
| Worldwide                | 2 000 | 2 000 |
| Europe*                  | 1 814 | 1 775 |
| Northern Europe          | 195   | 189   |
| Western Europe*          | 1 434 | 1 400 |
| Eastern Europe*          | 82    | 86    |
| Southern Europe*         | 104   | 101   |