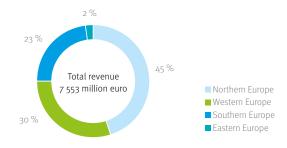

### REVENUE PER REGION

| Revenue (in million EUR) | 2018  | 2019  |
|--------------------------|-------|-------|
| Worldwide                | 2 000 | 2 000 |
| Europe*                  | 1 814 | 1 775 |
| Northern Europe          | 195   | 189   |
| Western Europe*          | 1 434 | 1 400 |
| Eastern Europe*          | 82    | 86    |
| Southern Europe*         | 104   | 101   |

### TOTAL REVENUE PER REGION, 2019

# APLEONA GMBH

|          |                        |       | SPAC    | E & INFRASTRUC | TURE      |                           |        |             | PEOF | PLE & ORGANIZA | ATION            |                       |                | FINANCIAL    |
|----------|------------------------|-------|---------|----------------|-----------|---------------------------|--------|-------------|------|----------------|------------------|-----------------------|----------------|--------------|
|          |                        | Space | Outdoor | Cleaning       | Workplace | Primary activity specific | HGSS&E | Hospitality | ICT  | Logistics      | Business Support | Organization specific | Sustainability | Revenue in m |
|          | Denmark                |       |         |                |           |                           |        |             |      |                |                  |                       |                | 1            |
|          | Estonia                |       |         |                |           |                           |        |             |      |                |                  |                       |                | 0            |
|          | Finland                |       |         |                |           |                           |        |             |      |                |                  |                       |                | 1            |
|          | Iceland                |       |         |                |           |                           |        |             |      |                |                  |                       |                | 0            |
| NORTHERN | Ireland                |       |         |                |           |                           |        |             |      |                |                  |                       |                | 62           |
| EUROPE   | Lativia                |       |         |                |           |                           |        |             |      |                |                  |                       |                | 0            |
|          | Lithuania              |       |         |                |           |                           |        |             |      |                |                  |                       |                | 0            |
|          | Norway                 |       |         |                |           |                           |        |             |      |                |                  |                       |                | 1            |
|          | Sweden                 |       |         |                |           |                           |        |             |      |                |                  |                       |                | 1            |
|          | United Kingdom         |       |         |                |           |                           |        |             |      |                |                  |                       |                | 125          |
|          | Austria                |       |         |                |           |                           |        |             |      |                |                  |                       |                | 2            |
|          | Belgium                |       |         |                |           |                           |        |             |      |                |                  |                       |                | 2            |
|          | France                 |       |         |                |           |                           |        |             |      |                |                  |                       |                | 6            |
| WESTERN  | Germany                |       |         |                |           |                           |        |             |      |                |                  |                       |                | 1 250        |
| EUROPE   | Liechtenstein          |       |         |                |           |                           |        |             |      |                |                  |                       |                | 0            |
| LUKOFL   | Luxembourg             |       |         |                |           |                           |        |             |      |                |                  |                       |                | 12           |
|          | Monaco                 |       |         |                |           |                           |        |             |      |                |                  |                       |                | 0            |
|          | Netherlands            |       |         |                |           |                           |        |             |      |                |                  |                       |                | 22           |
|          | Switzerland            |       |         |                |           |                           |        |             |      |                |                  |                       |                | 106          |
|          | Belarus                |       |         |                |           |                           |        |             |      |                |                  |                       |                | 0            |
|          | Bulgaria               |       |         |                |           |                           |        |             |      |                |                  |                       |                | 3            |
|          | Czech Republic         |       |         |                |           |                           |        |             |      |                |                  |                       |                | 13           |
|          | Hungary                |       |         |                |           |                           |        |             |      |                |                  |                       |                | 0            |
| EASTERN  | Moldova                |       |         |                |           |                           |        |             |      |                |                  |                       |                | 0            |
| EUROPE   | Poland                 |       |         |                |           |                           |        |             |      |                |                  |                       |                | 33           |
|          | Romania                |       |         |                |           |                           |        |             |      |                |                  |                       |                | 2            |
|          | Russia                 |       |         |                |           |                           |        |             |      |                |                  |                       |                | 30           |
|          | Slovakia               |       |         |                |           |                           |        |             |      |                |                  |                       |                | 3            |
|          | Ukraine                |       |         |                |           |                           |        |             |      |                |                  |                       |                | 2            |
|          | Albania                |       |         |                |           |                           |        |             |      |                |                  |                       |                | 0            |
|          | Bosnia and Herzegovina |       |         |                |           |                           |        |             |      |                |                  |                       |                | 0            |
|          | Croatia                |       |         |                |           |                           |        |             |      |                |                  |                       |                | 1            |
|          | Greece                 |       |         |                |           |                           |        |             |      |                |                  |                       |                | 0            |
|          | Italy                  |       |         |                |           |                           |        |             |      |                |                  |                       |                | 70           |
|          | Kosovo                 |       |         |                |           |                           |        |             |      |                |                  |                       |                | 0            |
| SOUTHERN | Malta                  |       |         |                |           |                           |        |             |      |                |                  |                       |                | 0            |
| EUROPE   | Montenegro             |       |         |                |           |                           |        |             |      |                |                  |                       |                | 0            |
|          | North Macedonia        |       |         |                |           |                           |        |             |      |                |                  |                       |                | 0            |
|          | Portugal               |       |         |                |           |                           |        |             |      |                |                  |                       |                | 0            |
|          | Serbia                 |       |         |                |           |                           |        |             |      |                |                  |                       |                | 0            |
|          | Slovenia               |       |         |                |           |                           |        |             |      |                |                  |                       |                | 1            |
|          | Spain                  |       |         |                |           |                           |        |             |      |                |                  |                       |                | 20           |
|          | Turkey                 |       |         |                |           |                           |        |             |      |                |                  |                       |                | 9            |