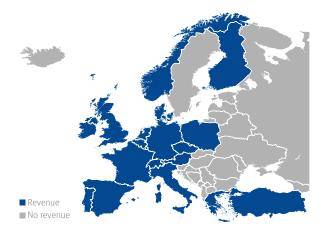

# ARMONIA

Paris, France Name of parent company: Sofinord www.groupe-armonia.com Currency of provided values: EUR

**.ARMONIA** 

### REVENUE PER REGION

| Revenue (in million EUR) | 2018 | 2019 |
|--------------------------|------|------|
| Worldwide                | 303  | 305  |
| Europe*                  | 296  | 298  |
| Northern Europe*         | 24   | 25   |
| Western Europe           | 253  | 251  |
| Eastern Europe           | 0    | 0    |
| Southern Europe          | 20   | 23   |