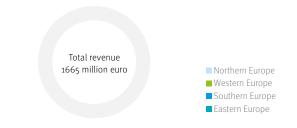

### REVENUE PER REGION

| Revenue (in million EUR) | 2018 | 2019 |
|--------------------------|------|------|
| Worldwide                | 303  | 305  |
| Europe*                  | 296  | 298  |
| Northern Europe*         | 24   | 25   |
| Western Europe           | 253  | 251  |
| Eastern Europe           | 0    | 0    |
| Southern Europe          | 20   | 23   |

### TOTAL REVENUE PER REGION, 2019