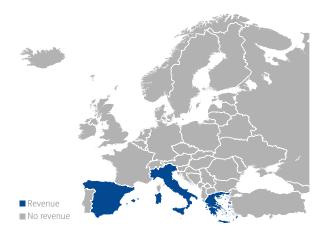

# Revenue No revenue

### REVENUE PER REGION

| Revenue (in million EUR) | 2018 | 2019 |
|--------------------------|------|------|
| Worldwide                | 303  | 305  |
| Europe*                  | 296  | 298  |
| Northern Europe*         | 24   | 25   |
| Western Europe           | 253  | 251  |
| Eastern Europe           | 0    | 0    |
| Southern Europe          | 20   | 23   |