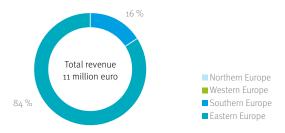

### **REVENUE PER REGION**

| Revenue (in million EUR) | 2018 | 2019 |
|--------------------------|------|------|
| Worldwide                | 5    | 7    |
| Europe                   | 5    | 7    |
| Northern Europe          | 0    | 0    |
| Western Europe           | 0    | 0    |
| Eastern Europe           | 0    | 0    |
| Southern Europe          | 5    | 7    |

### TOTAL REVENUE PER REGION, 2019