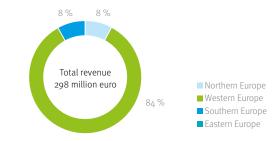

### REVENUE PER REGION

| Revenue (in million EUR) | 2018 | 2019 |
|--------------------------|------|------|
| Worldwide                | 303  | 305  |
| Europe*                  | 296  | 298  |
| Northern Europe*         | 24   | 25   |
| Western Europe           | 253  | 251  |
| Eastern Europe           | 0    | 0    |
| Southern Europe          | 20   | 23   |

### TOTAL REVENUE PER REGION, 2019