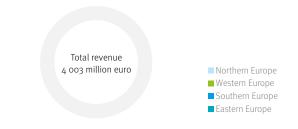

### REVENUE PER REGION

| Revenue (in million EUR) | 2018  | 2019  |
|--------------------------|-------|-------|
| Worldwide                | 2 000 | 2 000 |
| Europe*                  | 1 814 | 1 775 |
| Northern Europe          | 195   | 189   |
| Western Europe*          | 1 434 | 1 400 |
| Eastern Europe*          | 82    | 86    |
| Southern Europe*         | 104   | 101   |