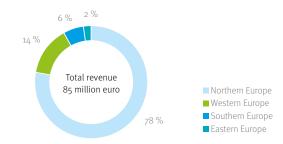

# APLEONA GMBH

Neu-Isenburg, Germany Name of parent company: Apleona GmbH www.apleona.com Currency of provided values: EUR

### REVENUE PER REGION

| Revenue (in million EUR) | 2018  | 2019  |
|--------------------------|-------|-------|
| Worldwide                | 2 000 | 2 000 |
| Europe*                  | 1 814 | 1 775 |
| Northern Europe          | 195   | 189   |
| Western Europe*          | 1 434 | 1 400 |
| Eastern Europe*          | 82    | 86    |
| Southern Europe*         | 104   | 101   |