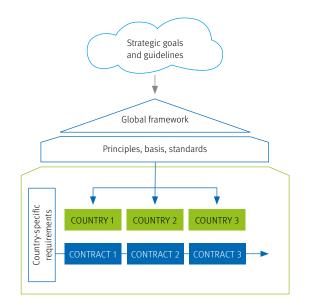

### **Opportunities and pitfalls**

There is a huge range of global agreements available to be negotiated in the market. It all depends on what the customer wants to achieve. Some can be as simple as general agreements between customer and supplier setting basic conditions that will apply in all countries. Others can be in-depth catalogues of services, with standardised service delivery expectations and processes to be implemented by the contractor across all countries. Somewhere in the middle of this spectrum are global framework agreements – a tried-and-tested option. They define the basic conditions and processes that need to be adopted at an international level (e.g. reporting, key performance indicators, ordering processes etc.) but do not specify how services should operate at a local level. These are covered by separate contracts covering each region or country.

### How to make it work

For a successful transition to a global framework for delivery of FM services both the customer and the supplier need to be clear on the parameters, their aims, and intentions. The more comprehensive the global framework is, the more international the organizational set-up has to be from the supplier and client's side in terms of structures and processes. This is the only way to avoid inconsistencies or duplication and achieve optimal results in terms of efficiency, costs, and quality. On the client-side, there needs to be a cross-border structure for managing and coordinating the FM services requested and received. Similarly, the supplier-side needs regional structures in order to ensure proper management and coordination of delivery. Without these, it will be almost impossible to implement and manage a global approach. One absolute essential is ensuring that a global agreement is legally workable in all countries. Problems can arise if delivery of the agreed service is through an affiliate or subsidiary with unclear division of roles and responsibilities and where ultimate responsibility is therefore uncertain. There can also be problems if the law in a particular country either limits the ability to deliver the terms of an international contract or, in extreme circumstances, renders it void. The buyer of services also needs to be sure the provider is truly in a position to work in a coordinated way across borders – whatever they may say about their "global" or "regional" set-up.