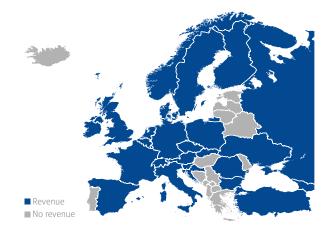

### REVENUE PER REGION

| Revenue (in million EUR) | 2018  | 2019  |
|--------------------------|-------|-------|
| Worldwide                | 2 695 | 3 059 |
| Europe                   | 2 210 | 2 604 |
| Northern Europe          | 527   | 798   |
| Western Europe           | 1 462 | 1 523 |
| Eastern Europe           | 160   | 201   |
| Southern Europe          | 61    | 83    |