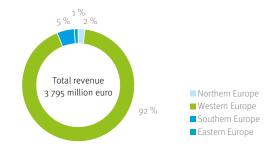

### TOTAL REVENUE OF PROVIDERS IN EUROPE\*

### FACILITY MANAGEMENT SERVICES REVENUE IN EUROPE (IN MILLION EURO)

| ENGIE S.A. <sup>1</sup>                   | 15 968 |       |       |       |       |        |        |        |
|-------------------------------------------|--------|-------|-------|-------|-------|--------|--------|--------|
| ISS Global A/S <sup>2</sup>               | 7 553  |       |       |       |       |        |        |        |
| SPIE Group                                | 6 400  |       |       |       |       |        |        |        |
| CBRE GWS                                  | 4 003  |       |       |       |       |        |        |        |
| European Customer Synergy S.A.            | 3 795  |       |       |       |       |        |        |        |
| Atalian                                   | 2 604  |       |       |       |       |        |        |        |
| Apleona GmbH <sup>3</sup>                 | 1 775  |       |       |       |       |        |        |        |
| WISAG <sup>6</sup>                        | 1 233  |       |       |       |       |        |        |        |
| Vebego International V.A.                 | 1 231  |       |       |       |       |        |        |        |
| Bouygues Energies & Services <sup>7</sup> | 1 055  |       |       |       |       |        |        |        |
| STRABAG <sup>8</sup>                      | 884    |       |       |       |       |        |        |        |
| Gegenbauer Holding SE & Co. KG            | 768    |       |       |       |       |        |        |        |
| Klüh Service Management GmbH              | 706    |       |       |       |       |        |        |        |
| FR Sauter AG Schweiz                      | 461    |       |       |       |       |        |        |        |
| Armonia <sup>4</sup>                      | 298    |       |       |       |       |        |        |        |
| GEMMO S.P.A.                              | 142    |       |       |       |       |        |        |        |
| Globe Williams International              | 98     |       |       |       |       |        |        |        |
| Mace <sup>5</sup>                         | 85     |       |       |       |       |        |        |        |
| First Facility Ingatlankezelő Kft.        | 11     |       |       |       |       |        |        |        |
| AGT Facility Management S.A.              | 7      |       |       |       |       |        |        |        |
| Dussmann Service                          | N/A    |       |       |       |       |        |        |        |
|                                           |        | 2 000 | 4 000 | 6 000 | 8 000 | 10 000 | 12 000 | 14 000 |