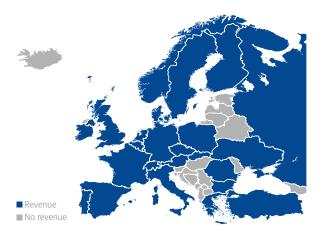

### TOTAL NUMBER OF EMPLOYEES OF PROVIDERS IN EUROPE\*

From the total revenue, it is apparent that the majority of the revenue generated comes from Western Europe. The same trend is also clearly visible in the total number of employees. One reason for this could possibly be that there are fewer large, integrated providers in Southern Europe; instead, there are many smaller FM providers that do not meet the criteria for participation in this report. This means that they are either only active in one European country or do not offer a wide range and variety of FM services – or both. Northern Europe is in second place in terms of total revenue and the total number of employees.