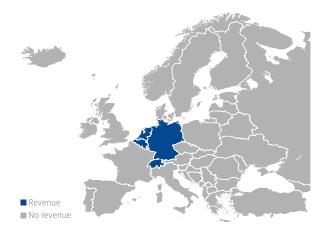

# ATALIAN

Paris, France Name of parent company: La Financiere Atalian www.atalian.com Currency of provided values: EUR

### REVENUE PER REGION

| Revenue (in million EUR) | 2018  | 2019  |
|--------------------------|-------|-------|
| Worldwide                | 2 695 | 3 059 |
| Europe                   | 2 210 | 2 604 |
| Northern Europe          | 527   | 798   |
| Western Europe           | 1 462 | 1 523 |
| Eastern Europe           | 160   | 201   |
| Southern Europe          | 61    | 83    |