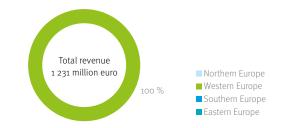

### REVENUE PER REGION

| Revenue (in million EUR) | 2018 | 2019 |
|--------------------------|------|------|
| Worldwide                | 303  | 305  |
| Europe*                  | 296  | 298  |
| Northern Europe*         | 24   | 25   |
| Western Europe           | 253  | 251  |
| Eastern Europe           | 0    | 0    |
| Southern Europe          | 20   | 23   |