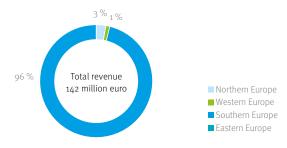

### REVENUE PER REGION

| Revenue (in million EUR) | 2018 | 2019 |
|--------------------------|------|------|
| Worldwide                | 303  | 305  |
| Europe*                  | 296  | 298  |
| Northern Europe*         | 24   | 25   |
| Western Europe           | 253  | 251  |
| Eastern Europe           | 0    | 0    |
| Southern Europe          | 20   | 23   |