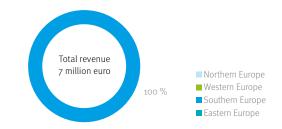

### **REVENUE PER REGION**

| Revenue (in million EUR) | 2018 | 2019 |
|--------------------------|------|------|
| Worldwide                | 5    | 7    |
| Europe                   | 5    | 7    |
| Northern Europe          | 0    | 0    |
| Western Europe           | 0    | 0    |
| Eastern Europe           | 0    | 0    |
| Southern Europe          | 5    | 7    |