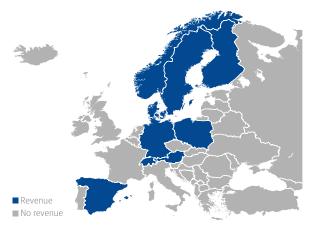

# ARMONIA

Paris, France Name of parent company: Sofinord www.groupe-armonia.com Currency of provided values: EUR

**.ARMONIA** 

### REVENUE PER REGION

| Revenue (in million EUR) | 2018 | 2019 |
|--------------------------|------|------|
| Worldwide                | 303  | 305  |
| Europe*                  | 296  | 298  |
| Northern Europe*         | 24   | 25   |
| Western Europe           | 253  | 251  |
| Eastern Europe           | 0    | 0    |
| Southern Europe          | 20   | 23   |