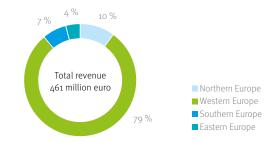

### TOTAL NUMBER OF EMPLOYEES OF PROVIDERS IN EUROPE\*

From the total revenue, it is apparent that the majority of the revenue generated comes from Western Europe. The same trend is also clearly visible in the total number of employees. One reason for this could possibly be that there are fewer large, integrated providers in Southern Europe; instead, there are many smaller FM providers that do not meet the criteria for participation in this report. This means that they are either only active in one European country or do not offer a wide range and variety of FM services – or both. Northern Europe is in second place in terms of total revenue and the total number of employees.