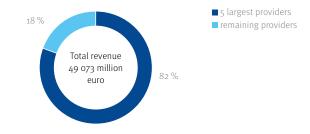

The following pie charts provide an overview of the total revenue and number of employees of the European FM providers that participated in this report.