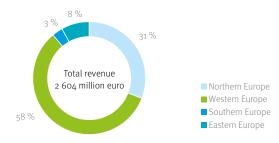

### REVENUE PER REGION

| Revenue (in million EUR) | 2018  | 2019  |
|--------------------------|-------|-------|
| Worldwide                | 2 695 | 3 059 |
| Europe                   | 2 210 | 2 604 |
| Northern Europe          | 527   | 798   |
| Western Europe           | 1 462 | 1 523 |
| Eastern Europe           | 160   | 201   |
| Southern Europe          | 61    | 83    |

### TOTAL REVENUE PER REGION, 2019