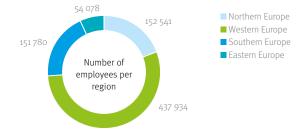

### EMPLOYEES PER REGION

| Employees       | 2018   | 2019   |  |  |
|-----------------|--------|--------|--|--|
| Worldwide       | 14 000 | 16 000 |  |  |
| Europe          | 13 500 | 15 000 |  |  |
| Northern Europe | 700    | 800    |  |  |
| Western Europe  | 11 000 | 12 200 |  |  |
| Eastern Europe  | 0      | 0      |  |  |
| Southern Europe | 1 800  | 2 000  |  |  |