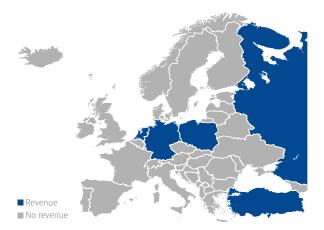

# ARMONIA

Paris, France Name of parent company: Sofinord www.groupe-armonia.com Currency of provided values: EUR

**.ARMONIA** 

### REVENUE PER REGION

| Revenue (in million EUR) | 2018 | 2019 |
|--------------------------|------|------|
| Worldwide                | 303  | 305  |
| Europe*                  | 296  | 298  |
| Northern Europe*         | 24   | 25   |
| Western Europe           | 253  | 251  |
| Eastern Europe           | 0    | 0    |
| Southern Europe          | 20   | 23   |