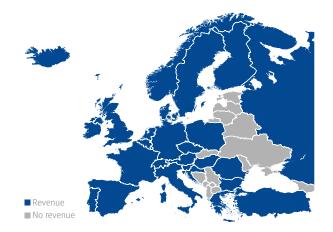

# ATALIAN

Paris, France Name of parent company: La Financiere Atalian www.atalian.com Currency of provided values: EUR

### REVENUE PER REGION

| Revenue (in million EUR) | 2018  | 2019  |
|--------------------------|-------|-------|
| Worldwide                | 2 695 | 3 059 |
| Europe                   | 2 210 | 2 604 |
| Northern Europe          | 527   | 798   |
| Western Europe           | 1 462 | 1 523 |
| Eastern Europe           | 160   | 201   |
| Southern Europe          | 61    | 83    |

### WORLD GEOGRAPHICAL PRESENCE