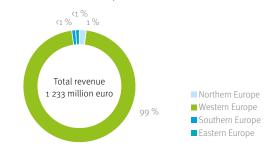

The following pie charts provide an overview of the total revenue and number of employees of the European FM providers that participated in this report.

### TOTAL NUMBER OF EMPLOYEES OF PROVIDERS IN EUROPE\*

From the total revenue, it is apparent that the majority of the revenue generated comes from Western Europe. The same trend is also clearly visible in the total number of employees. One reason for this could possibly be that there are fewer large, integrated providers in Southern Europe; instead, there are many smaller FM providers that do not meet the criteria for participation in this report. This means that they are either only active in one European country or do not offer a wide range and variety of FM services – or both. Northern Europe is in second place in terms of total revenue and the total number of employees.