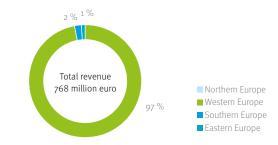

### REVENUE PER REGION

| Revenue (in million EUR) | 2018  | 2019  |
|--------------------------|-------|-------|
| Worldwide                | 2 695 | 3 059 |
| Europe                   | 2 210 | 2 604 |
| Northern Europe          | 527   | 798   |
| Western Europe           | 1 462 | 1 523 |
| Eastern Europe           | 160   | 201   |
| Southern Europe          | 61    | 83    |