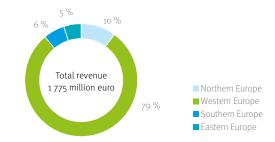

### REVENUE PER REGION

| Revenue (in million EUR) | 2018  | 2019  |
|--------------------------|-------|-------|
| Worldwide                | 2 000 | 2 000 |
| Europe*                  | 1 814 | 1 775 |
| Northern Europe          | 195   | 189   |
| Western Europe*          | 1 434 | 1 400 |
| Eastern Europe*          | 82    | 86    |
| Southern Europe*         | 104   | 101   |

### TOTAL REVENUE PER REGION, 2019