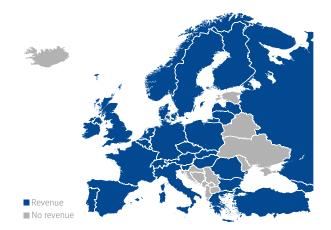

### REVENUE PER REGION

| Revenue (in million EUR) | 2018  | 2019  |
|--------------------------|-------|-------|
| Worldwide                | 2 000 | 2 000 |
| Europe*                  | 1 814 | 1 775 |
| Northern Europe          | 195   | 189   |
| Western Europe*          | 1 434 | 1 400 |
| Eastern Europe*          | 82    | 86    |
| Southern Europe*         | 104   | 101   |

### TOTAL REVENUE PER REGION, 2019

# APLEONA GMBH

|          |                        |       | SPAC    | E & INFRASTRUC | TURE      |                           |        |             | PEOF | PLE & ORGANIZA | ATION            |                       |                | FINANCIAL    |
|----------|------------------------|-------|---------|----------------|-----------|---------------------------|--------|-------------|------|----------------|------------------|-----------------------|----------------|--------------|
|          |                        | Space | Outdoor | Cleaning       | Workplace | Primary activity specific | HGSS&E | Hospitality | ICT  | Logistics      | Business Support | Organization specific | Sustainability | Revenue in m |
|          | Denmark                |       |         |                |           |                           |        |             |      |                |                  |                       |                | 1            |
|          | Estonia                |       |         |                |           |                           |        |             |      |                |                  |                       |                | 0            |
|          | Finland                |       |         |                |           |                           |        |             |      |                |                  |                       |                | 1            |
|          | Iceland                |       |         |                |           |                           |        |             |      |                |                  |                       |                | 0            |
| NORTHERN | Ireland                |       |         |                |           |                           |        |             |      |                |                  |                       |                | 62           |
| EUROPE   | Lativia                |       |         |                |           |                           |        |             |      |                |                  |                       |                | 0            |
|          | Lithuania              |       |         |                |           |                           |        |             |      |                |                  |                       |                | 0            |
|          | Norway                 |       |         |                |           |                           |        |             |      |                |                  |                       |                | 1            |
|          | Sweden                 |       |         |                |           |                           |        |             |      |                |                  |                       |                | 1            |
|          | United Kingdom         |       |         |                |           |                           |        |             |      |                |                  |                       |                | 125          |
|          | Austria                |       |         |                |           |                           |        |             |      |                |                  |                       |                | 2            |
|          | Belgium                |       |         |                |           |                           |        |             |      |                |                  |                       |                | 2            |
|          | France                 |       |         |                |           |                           |        |             |      |                |                  |                       |                | 6            |
| WESTERN  | Germany                |       |         |                |           |                           |        |             |      |                |                  |                       |                | 1 250        |
| EUROPE   | Liechtenstein          |       |         |                |           |                           |        |             |      |                |                  |                       |                | 0            |
| LUKOFL   | Luxembourg             |       |         |                |           |                           |        |             |      |                |                  |                       |                | 12           |
|          | Monaco                 |       |         |                |           |                           |        |             |      |                |                  |                       |                | 0            |
|          | Netherlands            |       |         |                |           |                           |        |             |      |                |                  |                       |                | 22           |
|          | Switzerland            |       |         |                |           |                           |        |             |      |                |                  |                       |                | 106          |
|          | Belarus                |       |         |                |           |                           |        |             |      |                |                  |                       |                | 0            |
|          | Bulgaria               |       |         |                |           |                           |        |             |      |                |                  |                       |                | 3            |
|          | Czech Republic         |       |         |                |           |                           |        |             |      |                |                  |                       |                | 13           |
|          | Hungary                |       |         |                |           |                           |        |             |      |                |                  |                       |                | 0            |
| EASTERN  | Moldova                |       |         |                |           |                           |        |             |      |                |                  |                       |                | 0            |
| EUROPE   | Poland                 |       |         |                |           |                           |        |             |      |                |                  |                       |                | 33           |
|          | Romania                |       |         |                |           |                           |        |             |      |                |                  |                       |                | 2            |
|          | Russia                 |       |         |                |           |                           |        |             |      |                |                  |                       |                | 30           |
|          | Slovakia               |       |         |                |           |                           |        |             |      |                |                  |                       |                | 3            |
|          | Ukraine                |       |         |                |           |                           |        |             |      |                |                  |                       |                | 2            |
|          | Albania                |       |         |                |           |                           |        |             |      |                |                  |                       |                | 0            |
|          | Bosnia and Herzegovina |       |         |                |           |                           |        |             |      |                |                  |                       |                | 0            |
|          | Croatia                |       |         |                |           |                           |        |             |      |                |                  |                       |                | 1            |
|          | Greece                 |       |         |                |           |                           |        |             |      |                |                  |                       |                | 0            |
|          | Italy                  |       |         |                |           |                           |        |             |      |                |                  |                       |                | 70           |
|          | Kosovo                 |       |         |                |           |                           |        |             |      |                |                  |                       |                | 0            |
| SOUTHERN | Malta                  |       |         |                |           |                           |        |             |      |                |                  |                       |                | 0            |
| EUROPE   | Montenegro             |       |         |                |           |                           |        |             |      |                |                  |                       |                | 0            |
|          | North Macedonia        |       |         |                |           |                           |        |             |      |                |                  |                       |                | 0            |
|          | Portugal               |       |         |                |           |                           |        |             |      |                |                  |                       |                | 0            |
|          | Serbia                 |       |         |                |           |                           |        |             |      |                |                  |                       |                | 0            |
|          | Slovenia               |       |         |                |           |                           |        |             |      |                |                  |                       |                | 1            |
|          | Spain                  |       |         |                |           |                           |        |             |      |                |                  |                       |                | 20           |
|          | Turkey                 |       |         |                |           |                           |        |             |      |                |                  |                       |                | 9            |