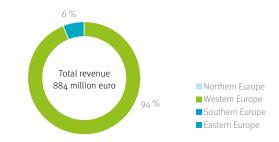

### REVENUE PER REGION

| Revenue (in million EUR) | 2018  | 2019  |
|--------------------------|-------|-------|
| Worldwide                | 2 695 | 3 059 |
| Europe                   | 2 210 | 2 604 |
| Northern Europe          | 527   | 798   |
| Western Europe           | 1 462 | 1 523 |
| Eastern Europe           | 160   | 201   |
| Southern Europe          | 61    | 83    |