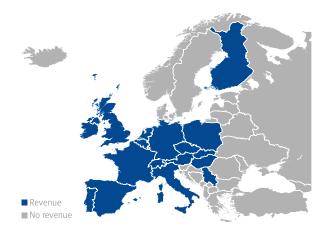

### TOTAL NUMBER OF EMPLOYEES OF PROVIDERS IN EUROPE\*

From the total revenue, it is apparent that the majority of the revenue generated comes from Western Europe. The same trend is also clearly visible in the total number of employees. One reason for this could possibly be that there are fewer large, integrated providers in Southern Europe; instead, there are many smaller FM providers that do not meet the criteria for participation in this report. This means that they are either only active in one European country or do not offer a wide range and variety of FM services – or both. Northern Europe is in second place in terms of total revenue and the total number of employees.