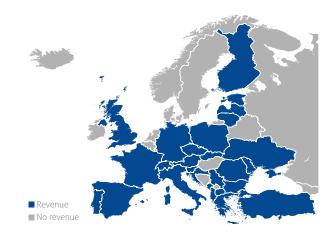

# AGT FACILITY MANAGEMENT SA

Athens, Greece Name of parent company: AGT ENGINEERING & OPERATIONS SERVICES GROUP www.agtgroup.gr Currency of provided values: EUR

### FACILITY MANAGEMENT SERVICES (divided into segments according to EN 15221-4)

|          |                        |       | SPAC    | E & INFRASTRUC | TURE      |                           |        | PEOPLE & ORGANIZATION |     |           |                  |                       |                |              |  |
|----------|------------------------|-------|---------|----------------|-----------|---------------------------|--------|-----------------------|-----|-----------|------------------|-----------------------|----------------|--------------|--|
|          |                        | Space | Outdoor | Cleaning       | Workplace | Primary activity specific | HGSS&E | Hospitality           | ICT | Logistics | Business Support | Organization specific | Sustainability | Revenue in m |  |
|          | Denmark                |       |         |                |           |                           |        |                       |     |           |                  |                       |                | 0            |  |
|          | Estonia                |       |         |                |           |                           |        |                       |     |           |                  |                       |                | 0            |  |
|          | Finland                |       |         |                |           |                           |        |                       |     |           |                  |                       |                | 0            |  |
|          | Iceland                |       |         |                |           |                           |        |                       |     |           |                  |                       |                | 0            |  |
| NORTHERN | Ireland                |       |         |                |           |                           |        |                       |     |           |                  |                       |                | 0            |  |
| EUROPE   | Lativia                |       |         |                |           |                           |        |                       |     |           |                  |                       |                | 0            |  |
|          | Lithuania              |       |         |                |           |                           |        |                       |     |           |                  |                       |                | 0            |  |
|          | Norway                 |       |         |                |           |                           |        |                       |     |           |                  |                       |                | 0            |  |
|          | Sweden                 |       |         |                |           |                           |        |                       |     |           |                  |                       |                | 0            |  |
|          | United Kingdom         |       |         |                |           |                           |        |                       |     |           |                  |                       |                | 0            |  |
|          | Austria                |       |         |                |           |                           |        |                       |     |           |                  |                       |                | 0            |  |
|          | Belgium                |       |         |                |           |                           |        |                       |     |           |                  |                       |                | 0            |  |
|          | France                 |       |         |                |           |                           |        |                       |     |           |                  |                       |                | 0            |  |
|          | Germany                |       |         |                |           |                           |        |                       |     |           |                  |                       |                | 0            |  |
| WESTERN  | Liechtenstein          |       |         |                |           |                           |        |                       |     |           |                  |                       |                | 0            |  |
| EUROPE   | Luxembourg             |       |         |                |           |                           |        |                       |     |           |                  |                       |                | 0            |  |
|          | Monaco                 |       |         |                |           |                           |        |                       |     |           |                  |                       |                | 0            |  |
|          | Netherlands            |       |         |                |           |                           |        |                       |     |           |                  |                       |                | 0            |  |
|          | Switzerland            |       |         |                |           |                           |        |                       |     |           |                  |                       |                | 0            |  |
|          | Belarus                |       |         |                |           |                           |        |                       |     |           |                  |                       |                | 0            |  |
|          | Bulgaria               |       |         |                |           |                           |        |                       |     |           |                  |                       |                | 0            |  |
|          | Czech Republic         |       |         |                |           |                           |        |                       |     |           |                  |                       |                | 0            |  |
|          | Hungary                |       |         |                |           |                           |        |                       |     |           |                  |                       |                | 0            |  |
| EASTERN  | Moldova                |       |         |                |           |                           |        |                       |     |           |                  |                       |                | 0            |  |
| EUROPE   | Poland                 |       |         |                |           |                           |        |                       |     |           |                  |                       |                | 0            |  |
|          | Romania                |       |         |                |           |                           |        |                       |     |           |                  |                       |                | 0            |  |
|          | Russia                 |       |         |                |           |                           |        |                       |     |           |                  |                       |                | 0            |  |
|          | Slovakia               |       |         |                |           |                           |        |                       |     |           |                  |                       |                | 0            |  |
|          | Ukraine                |       |         |                |           |                           |        |                       |     |           |                  |                       |                | 0            |  |
|          | Albania                |       |         |                |           |                           |        |                       |     |           |                  |                       |                | 0            |  |
|          | Bosnia and Herzegovina |       |         |                |           |                           |        |                       |     |           |                  |                       |                | 0            |  |
|          | Croatia                |       |         |                |           |                           |        |                       |     |           |                  |                       |                | 0            |  |
|          | Greece                 |       |         |                |           |                           |        |                       |     |           |                  |                       |                | 3            |  |
|          | Italy                  |       |         |                |           |                           |        |                       |     |           |                  |                       |                | 1            |  |
|          | Kosovo                 |       |         |                |           |                           |        |                       |     |           |                  |                       |                | 0            |  |
| SOUTHERN | Malta                  |       |         |                |           |                           |        |                       |     |           |                  |                       |                | 0            |  |
| EUROPE   | Montenegro             |       |         |                |           |                           |        |                       |     |           |                  |                       |                | 0            |  |
|          | North Macedonia        |       |         |                |           |                           |        |                       |     |           |                  |                       |                | 0            |  |
|          | Portugal               |       |         |                |           |                           |        |                       |     |           |                  |                       |                | 0            |  |
|          | Serbia                 |       |         |                |           |                           |        |                       |     |           |                  |                       |                | 0            |  |
|          | Slovenia               |       |         |                |           |                           |        |                       |     |           |                  |                       |                | 0            |  |
|          | Spain                  |       |         |                |           |                           |        |                       |     |           |                  |                       |                | 4            |  |
|          | Turkey                 |       |         |                |           |                           |        |                       |     |           |                  |                       |                | 4            |  |